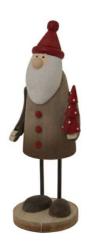

## Rustic Tall Santa

Traditional Nordic Santa figure with authentic detailing. Perfect centrepiece for festive displays. Pairs with vintage Christmas access

Nordic crafted details

18-inch statement size

All-season durability

Code: 24062 Dimensions: 6L x 6W x 18H

Description

Celebrate the festive season with this charming traditional Nordic-style decorative piece that stands tall at 18 inches, making it a substantial seasonal accent for any retail space. The figure showcases authentic rustic detailing with weathered textures and earthy tones that reflect time-honoured Christmas traditions. Its carefully considered proportions and classical Santa silhouette appeal to customers seeking authentic holiday décor that resonates with memories of bygone celebrations. The neutral colour pelates allows seamless integration with existing Christmas collections, while the robust construction enters salsing appeal through multiple seasons. This Santa figure pairs beautifully with rustic advent calendars, traditional wooden tree ornaments, and vintage-style stockings in muted tones. Consider displaying alongside forsted pine garlands, mercury glass baubles, or artisanal winter weaths to create an enting vintage Christic price severatelle scale makes it suitable for both prominent display areas and intimate vignette settings, offering retailers flexible merchandising options. Is nostalgic appeal connects with consumers seeking authentic Christmas decorations that tell a story and create meaningful holiday environments. The design's commercial viability is enhanced by its ability to complement both contemporary and traditional seasonal displays, making it a reliable addition to any retailer's festive inventory.