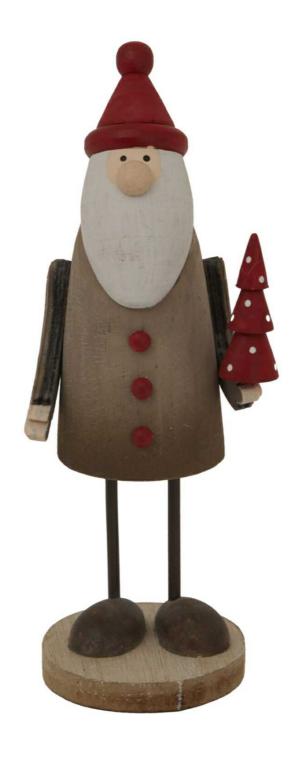

## Rustic Tall Santa

Traditional Nordic Santa figure with authentic detailing. Perfect centrepiece for festive displays. Pairs with vintage Christmas access

Nordic crafted details

18-inch statement size

All-season durability

Code: 24062 Dimensions: 6L x 6W x 18H

Description

Celebrate the festive season with this charming traditional Nordic-style decorative piece that stands tall at 18 inches, making it a substantial seasonal accent for any retail space. The figure showcases authentic rustic detailing with weathered textures and earthy tones that reflect time-honoured Christmas traditions. Its carefully considered proportions and classical Santa silhouette appeal to customers seeking authentic holiday décor that resonates with memories of bygone celebrations. The neutral colour pelates allows seamless integration with existing Christmas collections, while the robust construction enters salsing appeal through multiple seasons. This Santa figure pairs beautifully with rustic advent calendars, traditional wooden tree ornaments, and vintage-style stockings in muted tones. Consider displaying alongside forsted pine garlands, mercury glass baubles, or artisanal winter weaths to create an enting vintage Christic price severatelle scale makes it suitable for both prominent display areas and intimate vignette settings, offering retailers flexible merchandising options. Is nostalgic appeal connects with consumers seeking authentic Christmas decorations that tell a story and create meaningful holiday environments. The design's commercial viability is enhanced by its ability to complement both contemporary and traditional seasonal displays, making it a reliable addition to any retailer's festive inventory.

## Specification

| Length:                             | 6cm    | Barcode:   | 5050140406281            |
|-------------------------------------|--------|------------|--------------------------|
| Height:                             | 18cm   | Colour:    | Brown, Green, Red, White |
| Width:                              | 6cm    | Material:  | Metal, Wood              |
| Weight:                             | 0.12kg | Inner Qty: | 6                        |
| CBM:                                | 0.0700 | Outer Qty: | 72                       |
|                                     |        |            |                          |
| Indoor Outdoor Use: Indoor Use Only |        |            |                          |