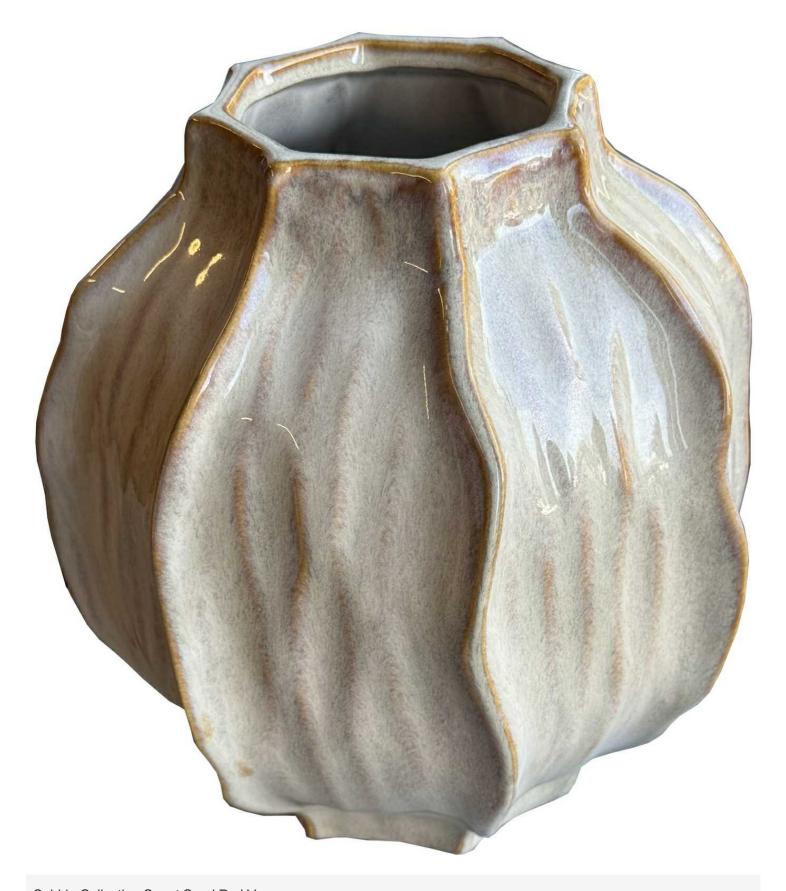

## Sabbia Collection Squat Seed Pod Vase

Stone-effect vessel with organic seed pod form creates dramatic impact. Refined surface texture catches light beautifully. Pairs perfectly with Darcy collection pieces.

Tactile surface detail enhances visual depth

Proportioned for versatile display options

Description

Code: 23928 Dimensions: 22L x 22W x 26H

## Specification

| Length:                             | 22cm   | Barcode:   | 5050140392881 |
|-------------------------------------|--------|------------|---------------|
| Height:                             | 26cm   | Colour:    | Brown         |
| Width:                              | 22cm   | Material:  | Ceramic       |
| Weight:                             | 2.50kg | Inner Qty: | 1             |
| CBM:                                | 0.0900 | Outer Qty: | 3             |
|                                     |        |            |               |
| Indoor Outdoor Use: Indoor Use Only |        |            |               |
|                                     |        |            |               |