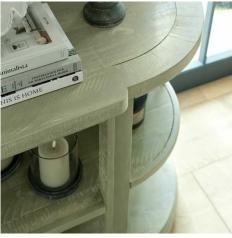

## Description

Bring contemporary grace to your retail space with this artfully designed console table featuring smooth curves and organic shapes that define modern living. The treated wood stain creates a weathered, lived-in appearance that resonates with customers seeking authenticity in their home decor. The neutral palette ensures broad market appeal, making it an essential addition to any furniture collection. For a coordinated display that maximizes sales potential, pair this console table with the Washed Wood Round Framed Large Mirror to amplify visual interest, add the Large Wicker Bulbous Lantern for ambient lighting, and incorporate the Set of 3 Kubu Rattan Square Storage Baskets beneath the shekes. Complete the arrangement with the Athena Jar Shaped Planter and Calabria Olive Tree to introduce organic elements that complement the table's flowing lines.