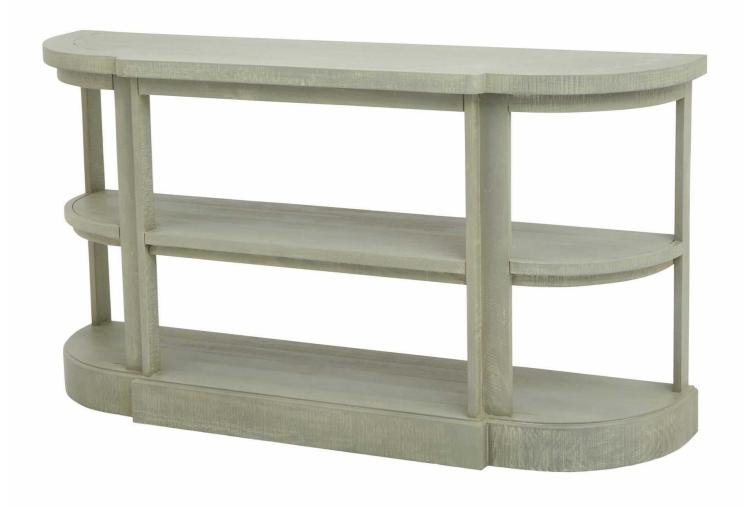

## Saltaire Collection 2 Shelf Console Table

The Saltaire Console Table showcases neutral tones that are versatile and timeless, it's perfect for various interior styles.

Handmad

On Trend Curved Features

## Description

Bring contemporary grace to your retail space with this artfully designed console table featuring smooth curves and organic shapes that define modern living. The treated wood stain creates a weathered, lived-in appearance that resonates with customers seeking authenticity in their home decor. The neutral palette ensures broad market appeal, making it an essential addition to any furniture collection. For a coordinated display that maximizes sales potential, pair this console table with the Washed Wood Round Framed Large Mirror to amplify visual interest, add the Large Wicker Bulbous Lantern for ambient lighting, and incorporate the Set of 3 Kubu Rattan Square Storage Baskets beneath the shekes. Complete the arrangement with the Athena Jar Shaped Planter and Calabria Olive Tree to introduce organic elements that complement the table's flowing lines.

## Specification

| Length: 40cm Barcode: 5050140310687    |
|----------------------------------------|
|                                        |
| Height: 80cm Colour: Grey              |
| Width: 150cm Material: Pine            |
| Weight: 38.0kg Inner Qty: 1            |
| <b>CBM:</b> 0.6000 <b>Outer Qty:</b> 1 |
|                                        |