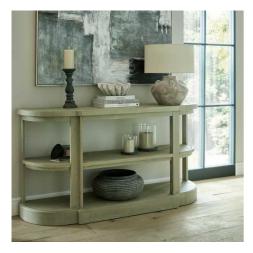

## Saltaire Collection 2 Shelf Console Table

The Saltaire Console Table showcases neutral tones that are versatile and timeless, it's perfect for various interior styles.

Handmad

On Trend Curved Features

## Description

Bring contemporary grace to your retail space with this artfully designed console table featuring smooth curves and organic shapes that define modern living. The treated wood stain creates a weathered, lived-in appearance that resonates with customers seeking authenticity in their home decor. The neutral palette ensures broad market appeal, making it an essential addition to any furniture collection. For a coordinated display that maximizes sales potential, pair this console table with the Washed Wood Round Framed Large Mirror to amplify visual interest, add the Large Wicker Bulbous Lantern for ambient lighting, and incorporate the Set of 3 Kubu Rattan Square Storage Baskets beneath the shekes. Complete the arrangement with the Athena Jar Shaped Planter and Calabria Olive Tree to introduce organic elements that complement the table's flowing lines.