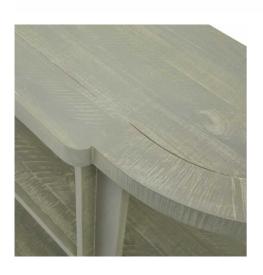

## Description

This is the Saltaire Collection 2 Shelf Console Table. The Saltaire Collection presents on-trend contemporary curved elements, including smooth outlines and organic shapes that embody a sense of softness; it adds a modern flair while still maintaining a timeless appeal. Pared back, each piece is finished with a treated wood stain, instilling a sense of weathered familiarity.