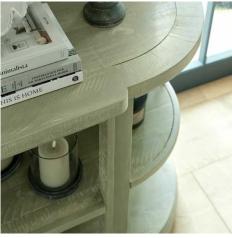

## Saltaire Collection 2 Shelf Console Table

The Saltaire Console Table showcases neutral tones that are versatile and timeless, it's perfect for various interior styles.

Handmad

On Trend Curved Features

## Description

This is the Saltaire Collection 2 Shelf Console Table. The Saltaire Collection presents on-trend contemporary curved elements, including smooth outlines and organic shapes that embody a sense of softness; it adds a modern flair while still maintaining a timeless appeal. Pared back, each piece is finished with a treated wood stain, instilling a sense of weathered familiarity.