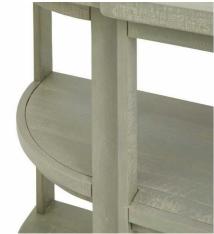

## Description

This is the Saltaire Collection 2 Shelf Console Table. The Saltaire Collection presents on-trend contemporary curved elements, including smooth outlines and organic shapes that embody a sense of softness; it adds a modern flair while still maintaining a timeless appeal. Pared back, each piece is finished with a treated wood stain, instilling a sense of weathered familiarity.