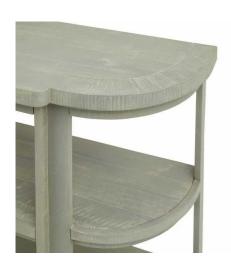

## Description

This is the Saltaire Collection 2 Shelf Console Table. The Saltaire Collection presents on-trend contemporary curved elements, including smooth outlines and organic shapes that embody a sense of softness; it adds a modern flair while still maintaining a timeless appeal. Pared back, each piece is finished with a treated wood stain, instilling a sense of weathered familiarity.