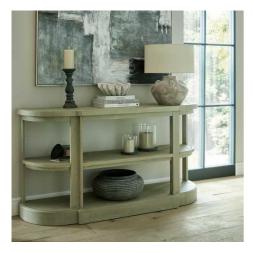

## Saltaire Collection 2 Shelf Console Table

The Saltaire Console Table showcases neutral tones that are versatile and timeless, it's perfect for various interior styles.

Handmad

On Trend Curved Features

## Description

This is the Saltaire Collection 2 Shelf Console Table. The Saltaire Collection presents on-trend contemporary curved elements, including smooth outlines and organic shapes that embody a sense of softness; it adds a modern flair while still maintaining a timeless appeal. Pared back, each piece is finished with a treated wood stain, instilling a sense of weathered familiarity.

## Specification

| Length:         40cm         Barcode:         5050140310887           Height:         80cm         Colour:         Grey           Width:         150cm         Material:         Pine           Weight:         38.0kg         Inner Oty:         1           CBM:         0.6000         Outer Oty:         1 | Height:         80cm         Colour:         Grey           Width:         150cm         Material:         Pine           Weight:         38.0kg         Inner Qty:         1 |         |        |            |               |
|----------------------------------------------------------------------------------------------------------------------------------------------------------------------------------------------------------------------------------------------------------------------------------------------------------------|-------------------------------------------------------------------------------------------------------------------------------------------------------------------------------|---------|--------|------------|---------------|
| Width:         150cm         Material:         Pine           Weight:         38.0kg         Inner Qty:         1                                                                                                                                                                                              | Width:         150cm         Material:         Pine           Weight:         38.0kg         Inner Qty:         1                                                             | Length: | 40cm   | Barcode:   | 5050140310687 |
| Weight: 38.0kg Inner Qty: 1                                                                                                                                                                                                                                                                                    | Weight: 38.0kg Inner Qty: 1                                                                                                                                                   | Height: | 80cm   | Colour:    | Grey          |
|                                                                                                                                                                                                                                                                                                                |                                                                                                                                                                               | Width:  | 150cm  | Material:  | Pine          |
| <b>CBM:</b> 0.6000 <b>Outer Qty:</b> 1                                                                                                                                                                                                                                                                         | CBM: 0.6000 Outer Qty: 1                                                                                                                                                      | Weight: | 38.0kg | Inner Qty: | 1             |
|                                                                                                                                                                                                                                                                                                                |                                                                                                                                                                               | CBM:    | 0.6000 | Outer Qty: | 1             |