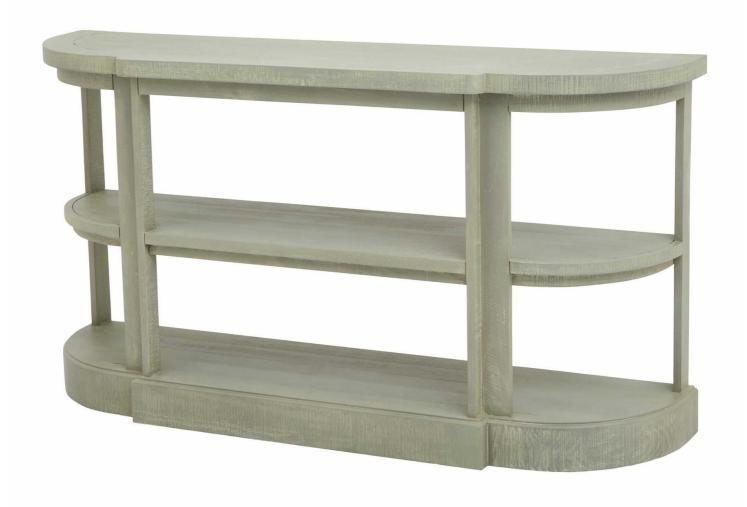

## Saltaire Collection 2 Shelf Console Table

The Saltaire Console Table showcases neutral tones that are versatile and timeless, it's perfect for various interior styles.

Handmad

On Trend Curved Features

## Description

This is the Saltaire Collection 2 Shelf Console Table. The Saltaire Collection presents on-trend contemporary curved elements, including smooth outlines and organic shapes that embody a sense of softness; it adds a modern flair while still maintaining a timeless appeal. Pared back, each piece is finished with a treated wood stain, instilling a sense of weathered familiarity.