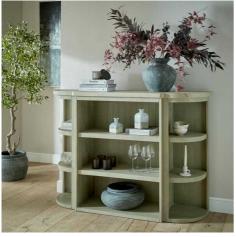

## Saltaire Collection 3-Shelf Dresser Top

The Saltaire 3-Shelf Dresser Top showcases neutral tones that are versatile and timeless, it's perfect for various interior styles.

Handmad

On Trend Curved Features

## Description

This is the Saltaire Collection 3-Shelf Dresser Top, equally as practical styled individually as it would in a dresser from, on top of the 4 Drawer Sideboard. The Saltaire Collection presents on-trend contemporary curved elements, including smooth outlines and organic shapes that embody a sense of softness; it adds a modern flair while still maintaining a timeless appeal. Pared back, each piece is finished with a treated wood stain, instilling a sense of weathered familiarity.