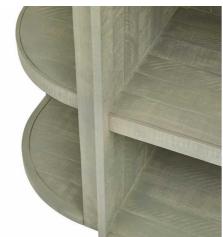

## Description

This is the Saltaire Collection 3-Shelf Dresser Top, equally as practical styled individually as it would in a dresser from, on top of the 4 Drawer Sideboard. The Saltaire Collection presents on-trend contemporary curved elements, including smooth outlines and organic shapes that embody a sense of softness; it adds a modern flair while still maintaining a timeless appeal. Pared back, each piece is finished with a treated wood stain, instilling a sense of weathered familiarity.