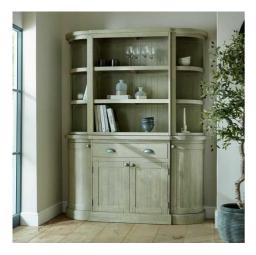

## Saltaire Collection 3-Shelf Dresser Top

The Saltaire 3-Shelf Dresser Top showcases neutral tones that are versatile and timeless, it's perfect for various interior styles.

Handmad

On Trend Curved Features

## Description

This is the Saltaire Collection 3-Shelf Dresser Top, equally as practical styled individually as it would in a dresser from, on top of the 4 Drawer Sideboard. The Saltaire Collection presents on-trend contemporary curved elements, including smooth outlines and organic shapes that embody a sense of softness; it adds a modern flair while still maintaining a timeless appeal. Pared back, each piece is finished with a treated wood stain, instilling a sense of weathered familiarity.