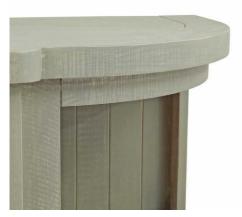

## Description

This is the Saltaire Collection 3-Shelf Dresser Top, equally as practical styled individually as it would in a dresser from, on top of the 4 Drawer Sideboard. The Saltaire Collection presents on-trend contemporary curved elements, including smooth outlines and organic shapes that embody a sense of softness; it adds a modern flair while still maintaining a timeless appeal. Pared back, each piece is finished with a treated wood stain, instilling a sense of weathered familiarity.