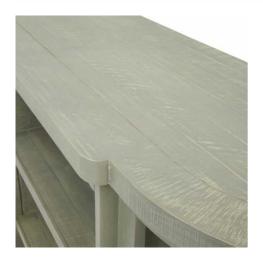

## Description

This is the Saltaire Collection 3-Shelf Dresser Top, equally as practical styled individually as it would in a dresser from, on top of the 4 Drawer Sideboard. The Saltaire Collection presents on-trend contemporary curved elements, including smooth outlines and organic shapes that embody a sense of softness; it adds a modern flair while still maintaining a timeless appeal. Pared back, each piece is finished with a treated wood stain, instilling a sense of weathered familiarity.