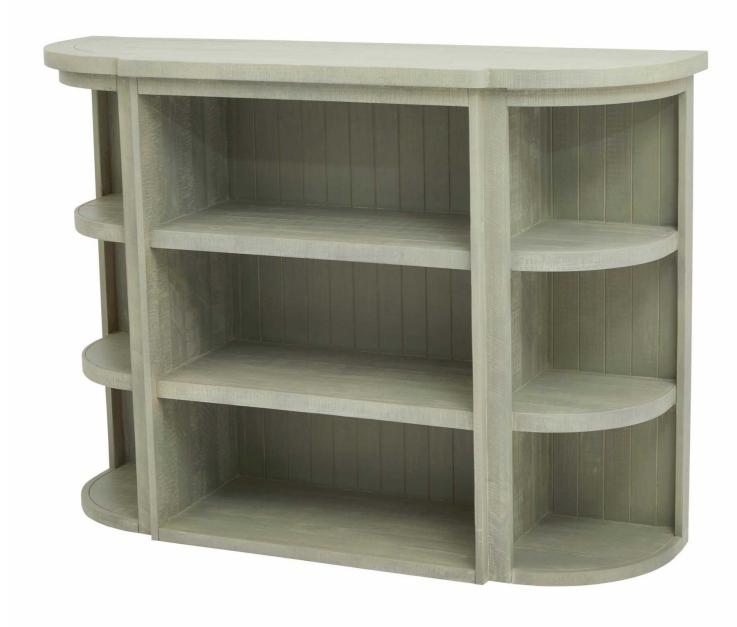

## Saltaire Collection 3-Shelf Dresser Top

The Saltaire 3-Shelf Dresser Top showcases neutral tones that are versatile and timeless, it's perfect for various interior styles.

Handmad

On Trend Curved Features

## Description

This is the Saltaire Collection 3-Shelf Dresser Top, equally as practical styled individually as it would in a dresser from, on top of the 4 Drawer Sideboard. The Saltaire Collection presents on-trend contemporary curved elements, including smooth outlines and organic shapes that embody a sense of softness; it adds a modern flair while still maintaining a timeless appeal. Pared back, each piece is finished with a treated wood stain, instilling a sense of weathered familiarity.