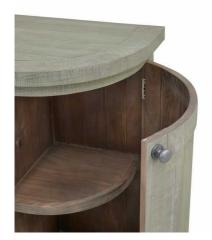

Timeless Aesthetics

Code: 23104 Dimensions: 45L x 153W x 90H

Description

Contemporary curves and organic shapes define this stunning sideboard, featuring smooth outlines that create an air of softness and modernity. The treated wood stain finish imparts a weathered quality that feels both fresh and familiar. Perfect for various interior styles, this piece works exceptionally well when paired with the Saltaire Coulcelon 3-Shelf Dresser Top, complementary window mirrors in washed wood finish, or the Saltaire Round's Captagoard. The neutral tones ensure seamless integration into any space, while the curved elements add visual interest and character to both traditional and modern settings