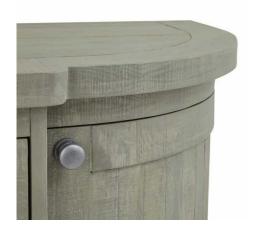

## Saltaire Collection 4 Door Sideboard With Drawer

The Saltaire 4 Door Sideboard showcases neutral tones that are versatile and timeless, it's perfect for various interior styles.

Handmade

On Trend Curved Features

Timeless Aesthetics

Code: 23104 Dimensions: 45L x 153W x 90H

Description

Contemporary curves and organic shapes define this stunning sideboard, featuring smooth outlines that create an air of softness and modernity. The treated wood stain finish imparts a weathered quality that feels both fresh and familiar. Perfect for various interior styles, this piece works exceptionally well when paired with the Saltaire Coulcelon 3-Shelf Dresser Top, complementary window mirrors in washed wood finish, or the Saltaire Round's Captagoard. The neutral tones ensure seamless integration into any space, while the curved elements add visual interest and character to both traditional and modern settings