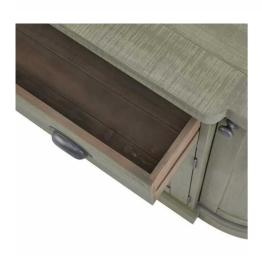

Timeless Aesthetics

Code: 23104 Dimensions: 45L x 153W x 90H

Description

Contemporary curves and organic shapes define this stunning sideboard, featuring smooth outlines that create an air of softness and modernity. The treated wood stain finish imparts a weathered quality that feels both fresh and familiar. Perfect for various interior styles, this piece works exceptionally well when paired with the Saltaire Coulcelon 3-Shelf Dresser Top, complementary window mirrors in washed wood finish, or the Saltaire Round's Captagoard. The neutral tones ensure seamless integration into any space, while the curved elements add visual interest and character to both traditional and modern settings