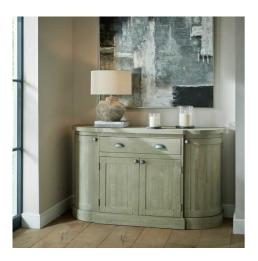

## Saltaire Collection 4 Door Sideboard With Drawer

The Saltaire 4 Door Sideboard showcases neutral tones that are versatile and timeless, it's perfect for various interior styles.

Handmade

On Trend Curved Features

Timeless Aesthetics

Code: 23104 Dimensions: 45L x 153W x 90H

Description

Contemporary curves and organic shapes define this stunning sideboard, featuring smooth outlines that create an air of softness and modernity. The treated wood stain finish imparts a weathered quality that feels both fresh and familiar. Perfect for various interior styles, this piece works exceptionally well when paired with the Saltaire Coulcelon 3-Shelf Dresser Top, complementary window mirrors in washed wood finish, or the Saltaire Round's Captagoard. The neutral tones ensure seamless integration into any space, while the curved elements add visual interest and character to both traditional and modern settings