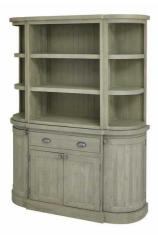

## Saltaire Collection 4 Door Sideboard With Drawer

The Saltaire 4 Door Sideboard showcases neutral tones that are versatile and timeless, it's perfect for various interior styles.

Handmade

On Trend Curved Features

Timeless Aesthetics

Code: 23104 Dimensions: 45L x 153W x 90H

Description

Contemporary curves and organic shapes define this stunning sideboard, featuring smooth outlines that create an air of softness and modernity. The treated wood stain finish imparts a weathered quality that feels both fresh and familiar. Perfect for various interior styles, this piece works exceptionally well when paired with the Saltaire Coulcelon 3-Shelf Dresser Top, complementary window mirrors in washed wood finish, or the Saltaire Round's Captagoard. The neutral tones ensure seamless integration into any space, while the curved elements add visual interest and character to both traditional and modern settings