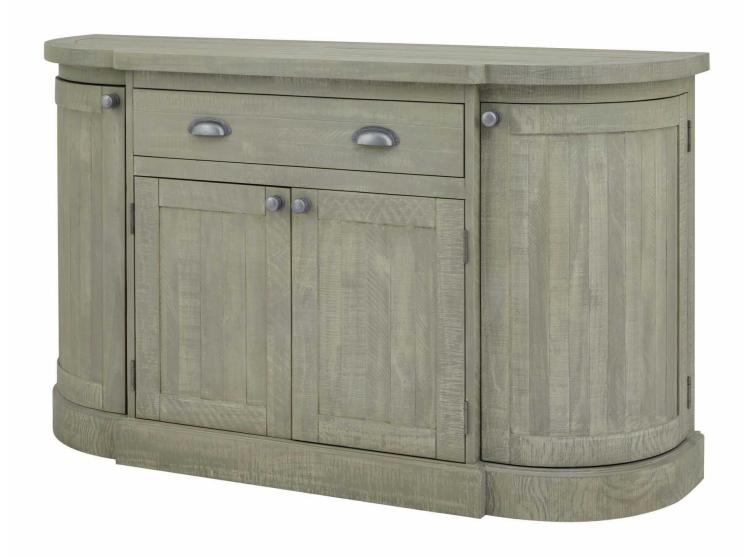

## Saltaire Collection 4 Door Sideboard With Drawer

The Saltaire 4 Door Sideboard showcases neutral tones that are versatile and timeless, it's perfect for various interior styles.

Handmade

On Trend Curved Features

Timeless Aesthetics

Code: 23104 Dimensions: 45L x 153W x 90H

Description

Contemporary curves and organic shapes define this stunning sideboard, featuring smooth outlines that create an air of softness and modernity. The treated wood stain finish imparts a weathered quality that feels both fresh and familiar. Perfect for various interior styles, this piece works exceptionally well when paired with the Saltaire Coulcelon 3-Shelf Dresser Top, complementary window mirrors in washed wood finish, or the Saltaire Round's Captagoard. The neutral tones ensure seamless integration into any space, while the curved elements add visual interest and character to both traditional and modern settings