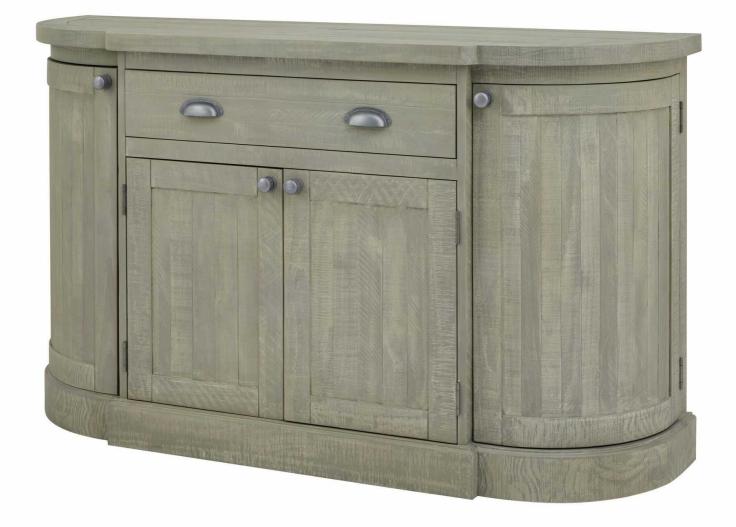

## Saltaire Collection 4 Door Sideboard With Drawer

The Saltaire 4 Door Sideboard showcases neutral tones that are versatile and timeless, it's perfect for various interior styles.

Handmade

On Trend Curved Features Timeless Aesthetics

Code: 23104 Dimensions: 45L x 153W x 90H

Description

This is the Saltaire Collection 4 Door Sideboard With Drawer, equally as practical styled individually as it would be in its dresser form with the Saltaire Collection 3-Shelf Dresser Top (23105). The Saltaire Collection presents on-trend contemporary curved elements, including smooth outlines and organic shapes that embody a sense of softness; it adds a modern flair while still maintaining a timeless appeal. Pared back, each piece is finished with a treated wood stain, instilling a sense of weathered familiarity.