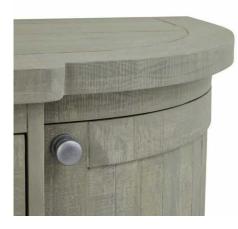

Code: 23104 Dimensions: 45L x 153W x 90H

Description

This is the Saltaire Collection 4 Door Sideboard With Drawer, equally as practical styled individually as it would be in its dresser form with the Saltaire Collection 3-Shelf Dresser Top (23105). The Saltaire Collection presents on-trend contemporary curved elements, including smooth outlines and organic shapes that embody a sense of softness; it adds a modern flair while still maintaining a timeless appeal. Pared back, each piece is finished with a treated wood stain, instilling a sense of weathered familiarity.