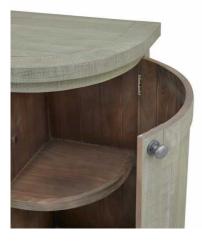

Code: 23104 Dimensions: 45L x 153W x 90H

Description

This is the Saltaire Collection 4 Door Sideboard With Drawer, equally as practical styled individually as it would be in its dresser form with the Saltaire Collection 3-Shelf Dresser Top (23105). The Saltaire Collection presents on-trend contemporary curved elements, including smooth outlines and organic shapes that embody a sense of softness; it adds a modern flair while still maintaining a timeless appeal. Pared back, each piece is finished with a treated wood stain, instilling a sense of weathered familiarity.