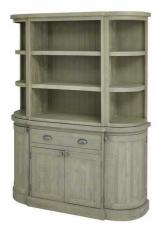

## Saltaire Collection 4 Door Sideboard With Drawer

The Saltaire 4 Door Sideboard showcases neutral tones that are versatile and timeless, it's perfect for various interior styles.

Handmade

On Trend Curved Features Timeless Aesthetics

Code: 23104 Dimensions: 45L x 153W x 90H

Description

This is the Saltaire Collection 4 Door Sideboard With Drawer, equally as practical styled individually as it would be in its dresser form with the Saltaire Collection 3-Shelf Dresser Top (23105). The Saltaire Collection presents on-trend contemporary curved elements, including smooth outlines and organic shapes that embody a sense of softness; it adds a modern flair while still maintaining a timeless appeal. Pared back, each piece is finished with a treated wood stain, instilling a sense of weathered familiarity.