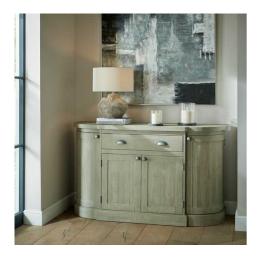

## Saltaire Collection 4 Door Sideboard With Drawer

The Saltaire 4 Door Sideboard showcases neutral tones that are versatile and timeless, it's perfect for various interior styles.

Handmade

On Trend Curved Features Timeless Aesthetics

Code: 23104 Dimensions: 45L x 153W x 90H

Description

This is the Saltaire Collection 4 Door Sideboard With Drawer, equally as practical styled individually as it would be in its dresser form with the Saltaire Collection 3-Shelf Dresser Top (23105). The Saltaire Collection presents on-trend contemporary curved elements, including smooth outlines and organic shapes that embody a sense of softness; it adds a modern flair while still maintaining a timeless appeal. Pared back, each piece is finished with a treated wood stain, instilling a sense of weathered familiarity.

Specification

| Length: | 45cm   | Barcode:   | 5050140310489 |
|---------|--------|------------|---------------|
| Height: | 90cm   | Colour:    | Grey          |
| Width:  | 153cm  | Material:  | Pine          |
| Weight: | 58.0kg | Inner Qty: | 1             |
| CBM:    | 0.7500 | Outer Qty: | 1             |
|         |        |            |               |