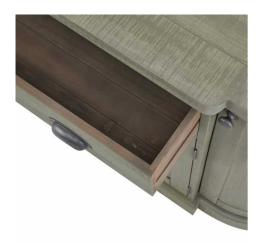

Code: 23104 Dimensions: 45L x 153W x 90H

Description

This is the Saltaire Collection 4 Door Sideboard With Drawer, equally as practical styled individually as it would be in its dresser form with the Saltaire Collection 3-Shelf Dresser Top (23105). The Saltaire Collection presents on-trend contemporary curved elements, including smooth outlines and organic shapes that embody a sense of softness; it adds a modern flair while still maintaining a timeless appeal. Pared back, each piece is finished with a treated wood stain, instilling a sense of weathered familiarity.