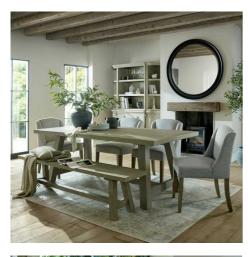

Code: 23100 Dimensions: 35L x 180W x 45H

Description

Featuring contemporary curved elements and smooth outlines, this dining bench embodies organic shapes that bring warmth to any dining space. The treated wood stain finish creates a weathered charm that perfectly balances modern design with familiar comfort. An ideal centreprices for the dining room, it pairs beautifully with the Saltaire Collection Rectangular Dining Table and Half Moon Cupboard for a cohesive look. Add ambient lighting with the Pella or Incia Stem Table Lamps to complete the atmosphere, or enhance the space with a Washed Wood Window Mirror to create depth and reflect natural light.