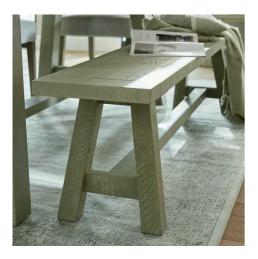

## Saltaire Collection Dining Bench

The Saltaire Dining Bench showcases neutral tones that are versatile and timeless, it's perfect for various interior styles.

Handmade

On Trend Curved Features Timeless Aesthetics

Code: 23100 Dimensions: 35L x 180W x 45H

Description

Featuring contemporary curved elements and smooth outlines, this dining bench embodies organic shapes that bring warmth to any dining space. The treated wood stain finish creates a weathered charm that perfectly balances modern design with familiar comfort. An ideal centreprices for the dining room, it pairs beautifully with the Saltaire Collection Rectangular Dining Table and Half Moon Cupboard for a cohesive look. Add ambient lighting with the Pella or Incia Stem Table Lamps to complete the atmosphere, or enhance the space with a Washed Wood Window Mirror to create depth and reflect natural light.