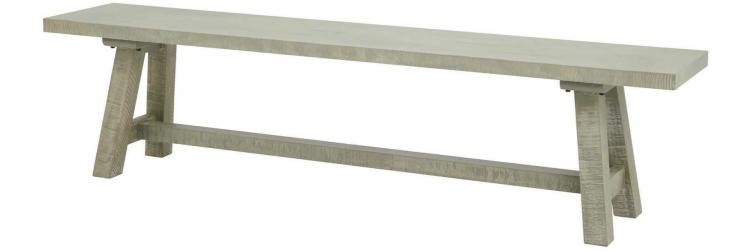

## Saltaire Collection Dining Bench

The Saltaire Dining Bench showcases neutral tones that are versatile and timeless, it's perfect for various interior styles.

Handmade

On Trend Curved Features Timeless Aesthetics

Code: 23100 Dimensions: 35L x 180W x 45H

Description

Featuring contemporary curved elements and smooth outlines, this dining bench embodies organic shapes that bring warmth to any dining space. The treated wood stain finish creates a weathered charm that perfectly balances modern design with familiar comfort. An ideal centreprices for the dining room, it pairs beautifully with the Saltaire Collection Rectangular Dining Table and Half Moon Cupboard for a cohesive look. Add ambient lighting with the Pella or Incia Stem Table Lamps to complete the atmosphere, or enhance the space with a Washed Wood Window Mirror to create depth and reflect natural light.

Specification

| Length: | 35cm   | Barcode:   | 5050140310083 |
|---------|--------|------------|---------------|
| Height: | 45cm   | Colour:    | Grey          |
| Width:  | 180cm  | Material:  | Pine          |
| Weight: | 28.0kg | Inner Qty: | 1             |
| CBM:    | 0.1200 | Outer Qty: | 1             |
|         |        |            |               |