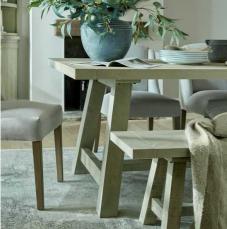

## Saltaire Collection Dining Bench

The Saltaire Dining Bench showcases neutral tones that are versatile and timeless, it's perfect for various interior styles.

Handmade

On Trend Curved Features Timeless Aesthetics

Code: 23100 Dimensions: 35L x 180W x 45H

Description

Featuring contemporary curved elements and smooth outlines, this dining bench embodies organic shapes that bring warmth to any dining space. The treated wood stain finish creates a weathered charm that perfectly balances modern design with familiar comfort. An ideal centreprices for the dining room, it pairs beautifully with the Saltaire Collection Rectangular Dining Table and Half Moon Cupboard for a cohesive look. Add ambient lighting with the Pella or Incia Stem Table Lamps to complete the atmosphere, or enhance the space with a Washed Wood Window Mirror to create depth and reflect natural light.