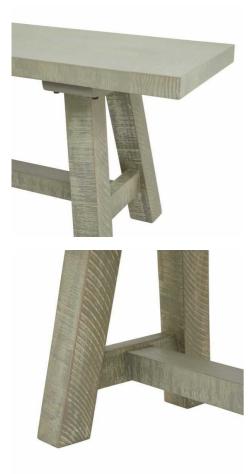

Code: 23100 Dimensions: 35L x 180W x 45H

Description

Featuring contemporary curved elements and smooth outlines, this dining bench embodies organic shapes that bring warmth to any dining space. The treated wood stain finish creates a weathered charm that perfectly balances modern design with familiar comfort. An ideal centreprices for the dining room, it pairs beautifully with the Saltaire Collection Rectangular Dining Table and Half Moon Cupboard for a cohesive look. Add ambient lighting with the Pella or Incia Stem Table Lamps to complete the atmosphere, or enhance the space with a Washed Wood Window Mirror to create depth and reflect natural light.