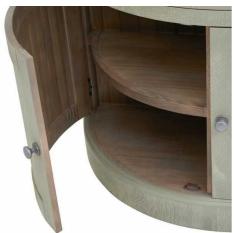

## Description

This is the Saltaire Collection Half Moon 2 Door Cupboard With Drawers. The Saltaire Collection presents on-trend contemporary curved elements, including smooth outlines and organic shapes that embody a sense of softness; it adds a modern flair while still maintaining a timeless appeal. Pared back, each piece is finished with a treated wood stain, instilling a sense of weathered familiarity.