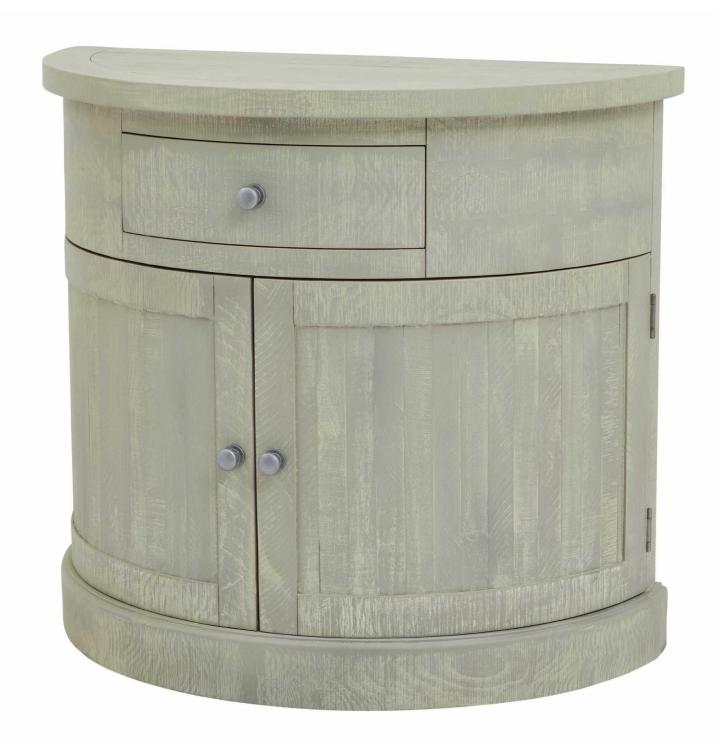

## Saltaire Collection Half Moon 2 Door Cupboard With Drawer

The Saltaire Half Moon Cupboard showcases neutral tones that are versatile and timeless, it's perfect for various interior styles.

Handmad

Code: 23102

## Description

This is the Saltaire Collection Half Moon 2 Door Cupboard With Drawers. The Saltaire Collection presents on-trend contemporary curved elements, including smooth outlines and organic shapes that embody a sense of softness; it adds a modern flair while still maintaining a timeless appeal. Pared back, each piece is finished with a treated wood stain, instilling a sense of weathered familiarity.