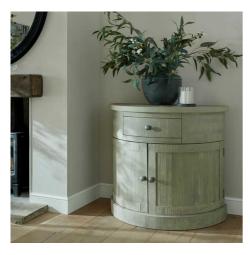

## Saltaire Collection Half Moon 2 Door Cupboard With Drawer

The Saltaire Half Moon Cupboard showcases neutral tones that are versatile and timeless, it's perfect for various interior styles.

Handmad

Code: 23102

## Description

This is the Saltaire Collection Half Moon 2 Door Cupboard With Drawers. The Saltaire Collection presents on-trend contemporary curved elements, including smooth outlines and organic shapes that embody a sense of softness; it adds a modern flair while still maintaining a timeless appeal. Pared back, each piece is finished with a treated wood stain, instilling a sense of weathered familiarity.

## Specification

| Length: 48cm Barcode: 5550140310281   Height: 86cm Colour: Grey   Width: 96cm Material: Pine   Weight: 33.0kg Inner Qty: 1   CBM: 0.4900 Outer Qty: 1 | Height: 86cm Colour: Grey   Width: 96cm Material: Pine   Weight: 33.0kg Inner Qty: 1 |         |        |            |               |
|-------------------------------------------------------------------------------------------------------------------------------------------------------|--------------------------------------------------------------------------------------|---------|--------|------------|---------------|
| Width: 96cm Material: Pine   Weight: 33.0kg Inner Qty: 1                                                                                              | Width: 96cm Material: Pine   Weight: 33.0kg Inner Qty: 1                             | Length: | 48cm   | Barcode:   | 5050140310281 |
| Weight: 33.0kg Inner Qty: 1                                                                                                                           | Weight: 33.0kg Inner Qty: 1                                                          | Height: | 86cm   | Colour:    | Grey          |
| ,                                                                                                                                                     | ,                                                                                    | Width:  | 96cm   | Material:  | Pine          |
| <b>CBM:</b> 0.4900 <b>Outer Qty:</b> 1                                                                                                                | CBM: 0.4900 Outer Qty: 1                                                             | Weight: | 33.0kg | Inner Qty: | 1             |
|                                                                                                                                                       |                                                                                      | CBM:    | 0.4900 | Outer Qty: | 1             |