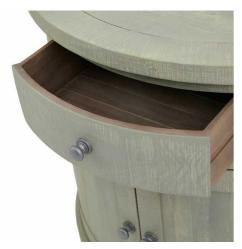

## Description

This is the Saltaire Collection Half Moon 2 Door Cupboard With Drawers. The Saltaire Collection presents on-trend contemporary curved elements, including smooth outlines and organic shapes that embody a sense of softness; it adds a modern flair while still maintaining a timeless appeal. Pared back, each piece is finished with a treated wood stain, instilling a sense of weathered familiarity.