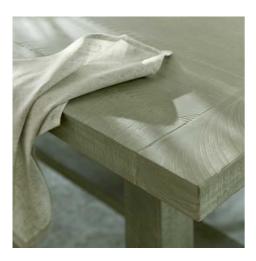

Timeless Aesthetics

Code: 23101 Dimensions: 100L x 200W x 75H

Description

This is the Saltaire Collection Rectangular Dining Table. The Saltaire Collection presents on-trend contemporary curved elements, including smooth outlines and organic shapes that embody a sense of softness; it adds a modern flair while still maintaining a timeless appeal. Pared back, each piece is finished with a treated wood stain, instilling a sense of weathered familiarity.