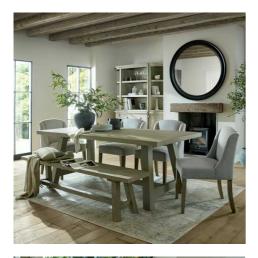

## Saltaire Collection Rectangular Dining Table

The Saltaire Dining Table showcases neutral tones that are versatile and timeless, it's perfect for various interior styles.

Handmade

On Trend Curved Features

Timeless Aesthetics

Code: 23101 Dimensions: 100L x 200W x 75H

Description

This is the Saltaire Collection Rectangular Dining Table. The Saltaire Collection presents on-trend contemporary curved elements, including smooth outlines and organic shapes that embody a sense of softness; it adds a modern flair while still maintaining a timeless appeal. Pared back, each piece is finished with a treated wood stain, instilling a sense of weathered familiarity.