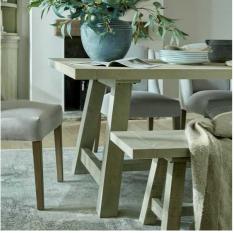

## Saltaire Collection Rectangular Dining Table

The Saltaire Dining Table showcases neutral tones that are versatile and timeless, it's perfect for various interior styles.

Handmade

On Trend Curved Features

Timeless Aesthetics

Code: 23101 Dimensions: 100L x 200W x 75H

Description

This is the Saltaire Collection Rectangular Dining Table. The Saltaire Collection presents on-trend contemporary curved elements, including smooth outlines and organic shapes that embody a sense of softness; it adds a modern flair while still maintaining a timeless appeal. Pared back, each piece is finished with a treated wood stain, instilling a sense of weathered familiarity.