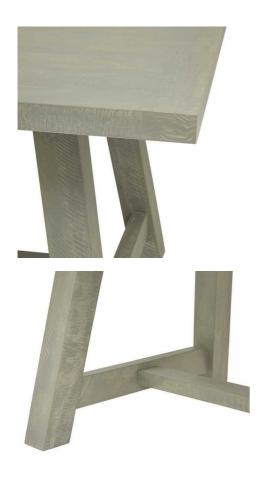

## Saltaire Collection Rectangular Dining Table

The Saltaire Dining Table showcases neutral tones that are versatile and timeless, it's perfect for various interior styles.

Handmade

On Trend Curved Features

Timeless Aesthetics

Code: 23101 Dimensions: 100L x 200W x 75H

Description

This is the Saltaire Collection Rectangular Dining Table. The Saltaire Collection presents on-trend contemporary curved elements, including smooth outlines and organic shapes that embody a sense of softness; it adds a modern flair while still maintaining a timeless appeal. Pared back, each piece is finished with a treated wood stain, instilling a sense of weathered familiarity.