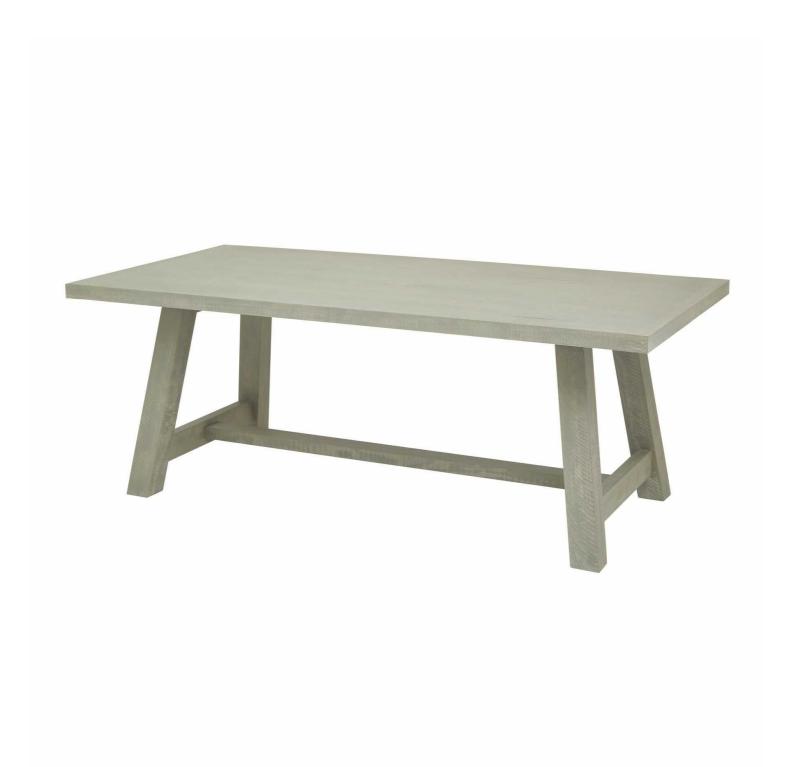

## Saltaire Collection Rectangular Dining Table

The Saltaire Dining Table showcases neutral tones that are versatile and timeless, it's perfect for various interior styles.

Handmade

On Trend Curved Features

Timeless Aesthetics

Code: 23101 Dimensions: 100L x 200W x 75H

Description

This is the Saltaire Collection Rectangular Dining Table. The Saltaire Collection presents on-trend contemporary curved elements, including smooth outlines and organic shapes that embody a sense of softness; it adds a modern flair while still maintaining a timeless appeal. Pared back, each piece is finished with a treated wood stain, instilling a sense of weathered familiarity.