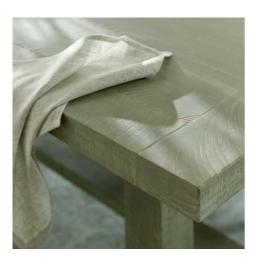

Timeless Aesthetics

Code: 23101 Dimensions: 100L x 200W x 75H

Description

This is the Saltaire Collection Rectangular Dining Table. The Saltaire Collection presents on-trend contemporary curved elements, including smooth outlines and organic shapes that embody a sense of softness; it adds a modern flair while still maintaining a timeless appeal. Pared back, each piece is finished with a treated wood stain, instilling a sense of weathered familiarity.