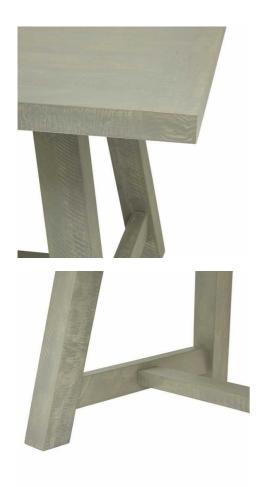

Timeless Aesthetics

Code: 23101 Dimensions: 100L x 200W x 75H

Description

This is the Saltaire Collection Rectangular Dining Table. The Saltaire Collection presents on-trend contemporary curved elements, including smooth outlines and organic shapes that embody a sense of softness; it adds a modern flair while still maintaining a timeless appeal. Pared back, each piece is finished with a treated wood stain, instilling a sense of weathered familiarity.