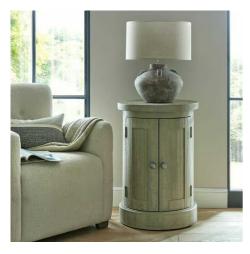

## Saltaire Collection Round 2 Door Cupboard

The Saltaire Round 2 Door Cupboard showcases neutral tones that are versatile and timeless, it's perfect for various interior styles.

Handmade

On Trend Curved Features

Timeless Aesthetics

Code: 23103 Dimensions: 50L x 50W x 72H

Description

Bringing contemporary design to traditional craftsmanship, this exceptional storage piece features smooth outlines and organic curves that create a gentle, welcoming presence in any space. The treated wood stain finish imparts a weathered character that tells a story of authenticity and care. The neutral palette ensures seamless integration with diverse interior schemes, making it an appealing choice for retailers catering to varied customer preferences. For a cohesive aesthetic experience, we recommend paling this cupboard with the Black Wood Round Framed Mirror or which cho to is curved elements perfectly. The addition of the Pula or Incia Stem Table Lamp would introduce complementary layers of visual interest while maintaining the balanced, refined character of the space. This thoughtfully designed piece from the Saltaire Collection promises strong appeal to design-conscious consumers seeking furniture that combines innovative form with practical function.

## Specification

| Length: | 50cm   | Barcode:   | 5050140310380 |
|---------|--------|------------|---------------|
| Height: | 72cm   | Colour:    | Grey          |
| Width:  | 50cm   | Material:  | Pine          |
| Weight: | 27.0kg | Inner Qty: | 1             |
| CBM:    | 0.2300 | Outer Qty: | 1             |
|         |        |            |               |