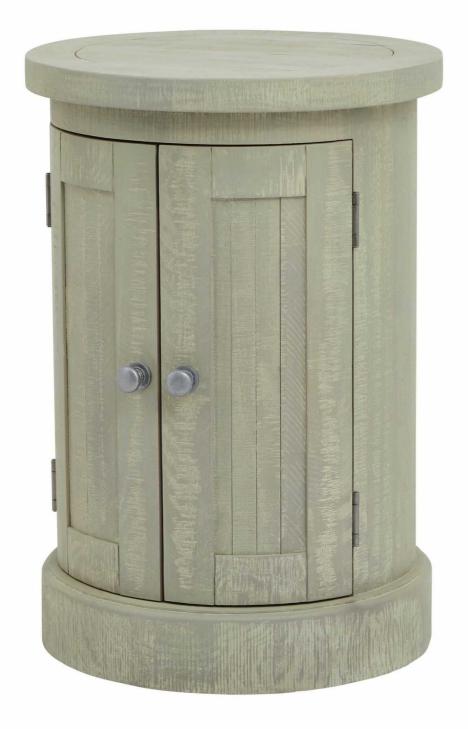

## Saltaire Collection Round 2 Door Cupboard

The Saltaire Round 2 Door Cupboard showcases neutral tones that are versatile and timeless, it's perfect for various interior styles.

Handmade

On Trend Curved Features

Timeless Aesthetics

Code: 23103 Dimensions: 50L x 50W x 72H

Description

Bringing contemporary design to traditional craftsmanship, this exceptional storage piece features smooth outlines and organic curves that create a gentle, welcoming presence in any space. The treated wood stain finish imparts a weathered character that tells a story of authenticity and care. The neutral palette ensures seamless integration with diverse interior schemes, making it an appealing choice for retailers catering to varied customer preferences. For a cohesive aesthetic experience, we recommend paling this cupboard with the Black Wood Round Framed Mirror or which cho to is curved elements perfectly. The addition of the Pula or Incia Stem Table Lamp would introduce complementary layers of visual interest while maintaining the balanced, refined character of the space. This thoughtfully designed piece from the Saltaire Collection promises strong appeal to design-conscious consumers seeking furniture that combines innovative form with practical function.