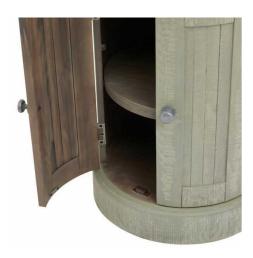

Timeless Aesthetics

Code: 23103 Dimensions: 50L x 50W x 72H

Description

Bringing contemporary design to traditional craftsmanship, this exceptional storage piece features smooth outlines and organic curves that create a gentle, welcoming presence in any space. The treated wood stain finish imparts a weathered character that tells a story of authenticity and care. The neutral palette ensures seamless integration with diverse interior schemes, making it an appealing choice for retailers catering to varied customer preferences. For a cohesive aesthetic experience, we recommend paling this cupboard with the Black Wood Round Framed Mirror or which cho to is curved elements perfectly. The addition of the Pula or Incia Stem Table Lamp would introduce complementary layers of visual interest while maintaining the balanced, refined character of the space. This thoughtfully designed piece from the Saltaire Collection promises strong appeal to design-conscious consumers seeking furniture that combines innovative form with practical function.