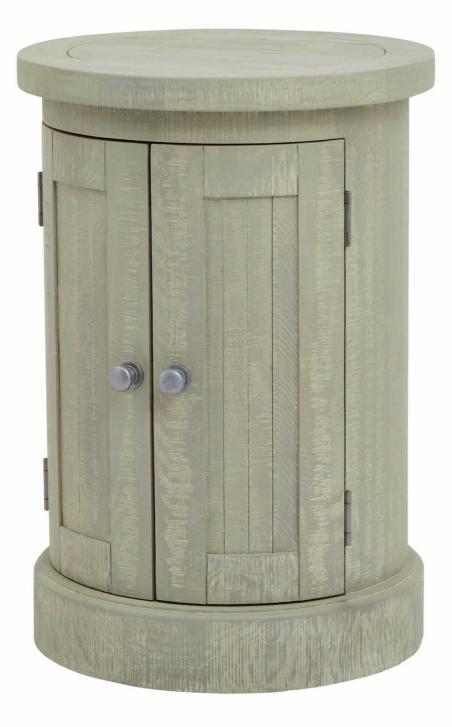

## Saltaire Collection Round 2 Door Cupboard

The Saltaire Round 2 Door Cupboard showcases neutral tones that are versatile and timeless, it's perfect for various interior styles.

Handmade On Trend Curved Features

Timeless Aesthetics

Code: 23103 Dimensions: 50L x 50W x 72H

Description

This is the Saltaire Collection Round 2 Door Cupboard. The Saltaire Collection presents on-trend contemporary curved elements, including smooth outlines and organic shapes that embody a sense of softness; it adds a modern flair while still maintaining a timeless appeal. Pared back, each piece is finished with a treated wood stain, instilling a sense of weathered familiarity.