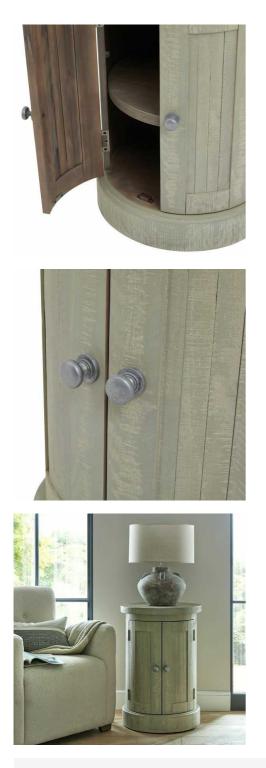

## Saltaire Collection Round 2 Door Cupboard

The Saltaire Round 2 Door Cupboard showcases neutral tones that are versatile and timeless, it's perfect for various interior styles.

Handmade On Trend Curved Features

Timeless Aesthetics

Code: 23103 Dimensions: 50L x 50W x 72H

Description

This is the Saltaire Collection Round 2 Door Cupboard. The Saltaire Collection presents on-trend contemporary curved elements, including smooth outlines and organic shapes that embody a sense of softness; it adds a modern flair while still maintaining a timeless appeal. Pared back, each piece is finished with a treated wood stain, instilling a sense of weathered familiarity.