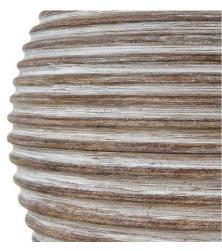

## Saturn Table Lamp With Linen Shade

The Saturn Table Lamp's chic base and linen shade add elegance. Perfect for modern spaces. Pairs beautifully with metallic accents or neutral decor

Chic modern base with an elegant linen shade.

Pairs beautifully with metallic accents or neutral decor.

Code: 23723 Dimensions: 53L x 53W x 71H

Description

Refresh your retail offerings with the Saturn Table Lamp, boasting a chic modern base and an elegant linen shade. Its graceful form complements contemporary or minimalist interiors beautifully. Ideal when paired with metallic accents or neutral decor to create a sophisticated, refined atmosphere.

## Specification

| Length: | 53cm   | Barcode:   | 5050140372388 |
|---------|--------|------------|---------------|
| Height: | 71cm   | Colour:    | Brown         |
| Width:  | 53cm   | Material:  | Ceramic       |
| Weight: | 4.98kg | Inner Qty: | 1             |
| CBM:    | 0.1700 | Outer Qty: | 1             |
|         |        |            |               |