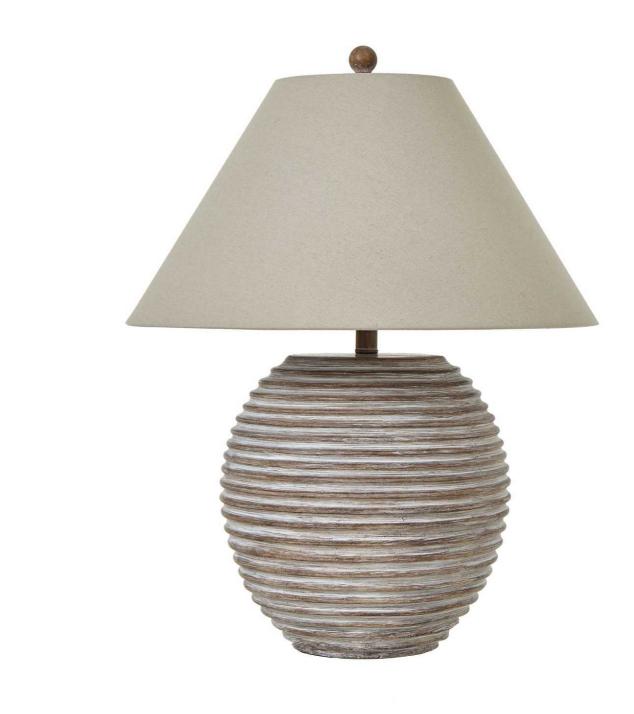

## Saturn Table Lamp With Linen Shade

The Saturn Table Lamp's chic base and linen shade add elegance. Perfect for modern spaces. Pairs beautifully with metallic accents or neutral decor

Chic modern base with an elegant linen shade.

Pairs beautifully with metallic accents or neutral decor.

Code: 23723 Dimensions: 53L x 53W x 71H

Description

Refresh your retail offerings with the Saturn Table Lamp, boasting a chic modern base and an elegant linen shade. Its graceful form complements contemporary or minimalist interiors beautifully. Ideal when paired with metallic accents or neutral decor to create a sophisticated, refined atmosphere.

## Specification

| Length: | 53cm   | Barcode:   | 5050140372388 |
|---------|--------|------------|---------------|
| Height: | 71cm   | Colour:    | Brown         |
| Width:  | 53cm   | Material:  | Ceramic       |
| Weight: | 4.98kg | Inner Qty: | 1             |
| CBM:    | 0.1700 | Outer Qty: | 1             |
|         |        |            |               |