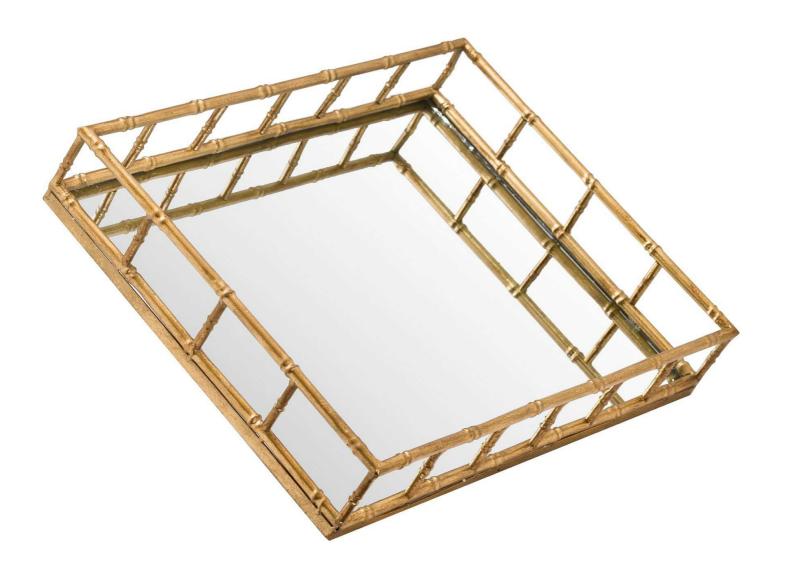

## Set Of 2 Detailed Rectangular Trays

Gold bamboo-pattern trays add luxury to any space. Perfect for upscale hospitality settings. Doubles as decorative art and practical serving piece.

Multi-purpose serving and display solution

Gold finish with bamboo motif

Ideal for hotels and venues

Code: 20801 Dimensions: 37L x 48W x 8H

Description

Embrace the allure of luxury with these meticulously detailed rectangular trays that channel the opulence of a bygone era through their distinctive bamboo-effect pattern rendered in resplendent gold. Each piece in this set serves as both a functional serving accessory and an artistic statement, merging practicality with refined taste. The intricate surface detailing catches and reflects light, rectaing a dynamic interplay of shadows that adds depand interest to any tablescape or display setting. These trays prove especially appealing in hospitality settings, from upscale hotels to fine dining establishments, where they communicate an unmistakable message of quality and attention to detail. For a cohesive asserbled arrangement, consider pairing these trays with unit orchial rangement in stone pot, matt black hammered vases with lids, or ceramic lattice hurricane lanterns. The golden finish hammonizes beautifully with both contemporary and traditional decor elements, while the varying sizes offer fetudion and functionality. Perfect for creating memorable table arrangements, serving refreshments with flair, or displaying cherished objects, these trays represent an investment in enduring style that will maintain its appeal across changing seasonal trends.