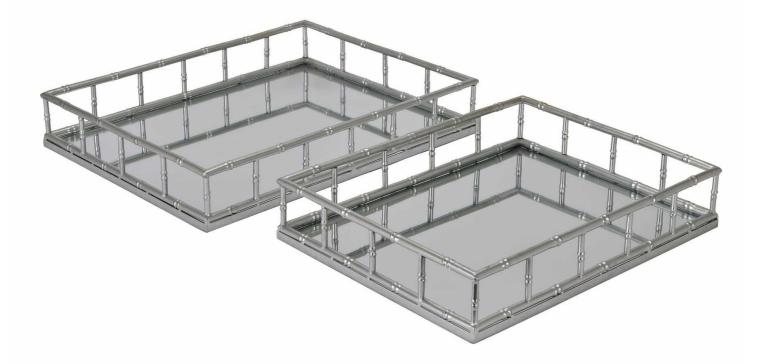

## Set Of 2 Detailed Silver Rectangular Trays

Code: 22011 Dimensions: 37L x 48W x 8H

Description

These are the Set of Two Detailed Rectangular Trays. They would make a beautiful and practical addition to any home, hotel or venue. With a bamboo effect pattern in a gold finish, these trays have a hint of the golden age which will add an instant element of luxury and grandeur to any interior.

Specification

| Height: 8cm Colour: Silver   Width: 48cm Material: Metal, Mirrored Glass   Weight: 4.44kg Inner Qty: 1   CBM: 0.0700 Outer Qty: 4 | Length: | 37cm   | Barcode:   | 5050140201183         |
|-----------------------------------------------------------------------------------------------------------------------------------|---------|--------|------------|-----------------------|
| Weight: 4.44kg Inner Qty: 1                                                                                                       | Height: | 8cm    | Colour:    | Silver                |
|                                                                                                                                   | Width:  | 48cm   | Material:  | Metal, Mirrored Glass |
| CBM: 0.0700 Outer Qty: 4                                                                                                          | Weight: | 4.44kg | Inner Qty: | 1                     |
|                                                                                                                                   | CBM:    | 0.0700 | Outer Qty: | 4                     |