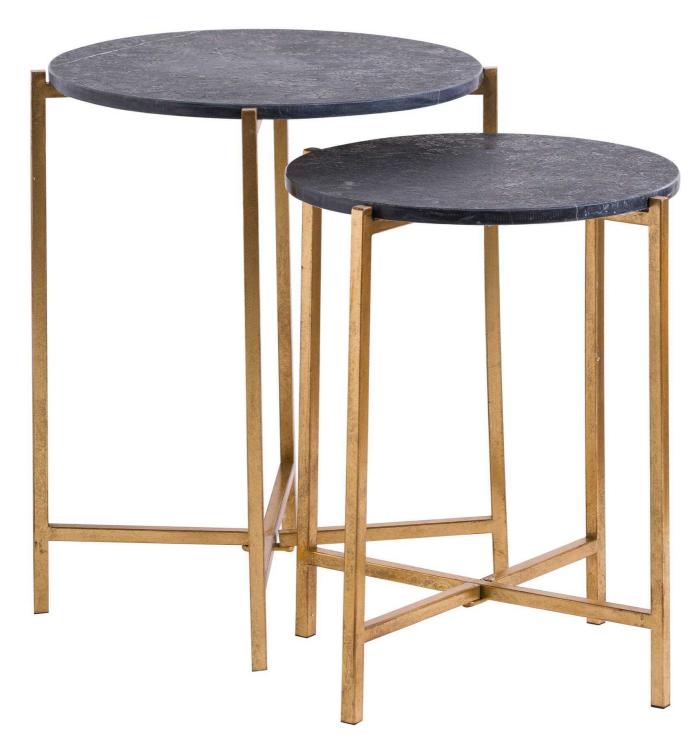

## Set Of 2 Gold And Black Marble Tables

Striking set of nesting marble and gold tables, blending modern and classic style. Visually stunning contrast of rich patterns and gleaming metal. Versatile design to elevate any contemporary or traditional space.

Description

Effortlessly blend modern and classic style with this Set of 2 Gold and Black Marble Tables. Crafted with a striking combination of luxurious materials, these nesting tables feature a sleek, minimalist design that commands attention. The rich, swirting patterns of the marble top paired with the gleaming metallic base create a visually stunning contrast that will elevate any space. Versattle in their styling, these tables can seamlessly integrate into a variety of decor schemes, from contemporary lofts to traditional living rooms. Use them as a chic coffee table centerpiece, or position them as elegant side tables to add a touch of refined elegance to your interior.