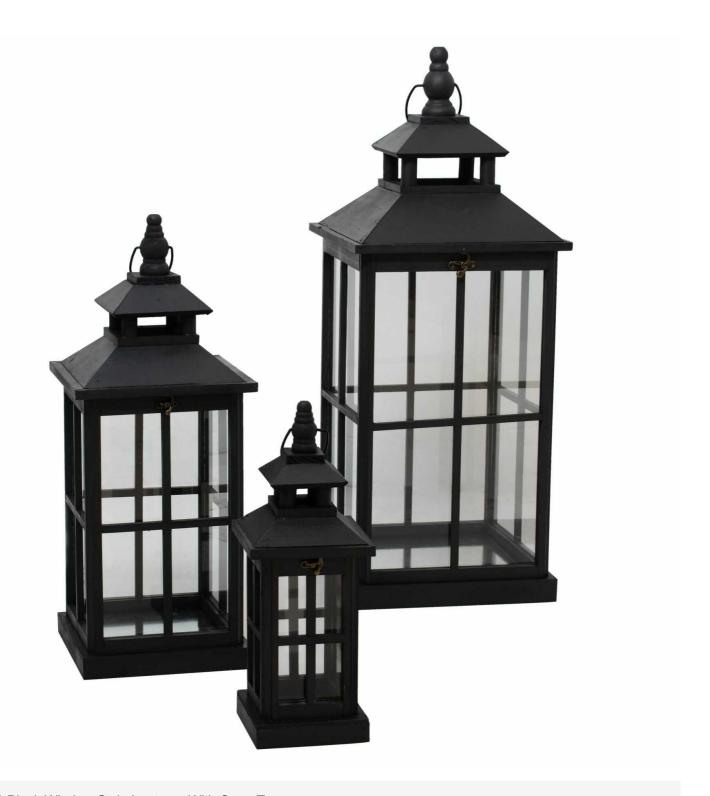

## Set Of 3 Black Window Style Lanterns With Open Top

A great trio in a contemporary black colour-way. Perfect for that space in the hallway, these lanterns can be styled with our LED candles or string lights to get a warming ambience.

Makes for an eye-catching display

Handcrafted

Stylish and elegant design

Code: 22900 Dimensions: 32L x 32W x 80H

Description

This is the Set Of 3 Black Window Style Lanterns With Open Top, a gorgeous trio that would make a beautiful addition to any lighting collection. These products have been finished in black ensuring they will fit in with many interiors while the delicate detailing and understated styling finish these items perfectly

## Specification

| Length:                                     | 32cm   | Barcode:   | 5050140290088 |
|---------------------------------------------|--------|------------|---------------|
| Height:                                     | 80cm   | Colour:    | Black         |
| Width:                                      | 32cm   | Material:  | Glass, Wood   |
| Weight:                                     | 7.80kg | Inner Qty: | 1             |
| CBM:                                        | 0.0900 | Outer Qty: | 1             |
|                                             |        |            |               |
| Candle Type: Use With LED Faux Candles Only |        |            |               |