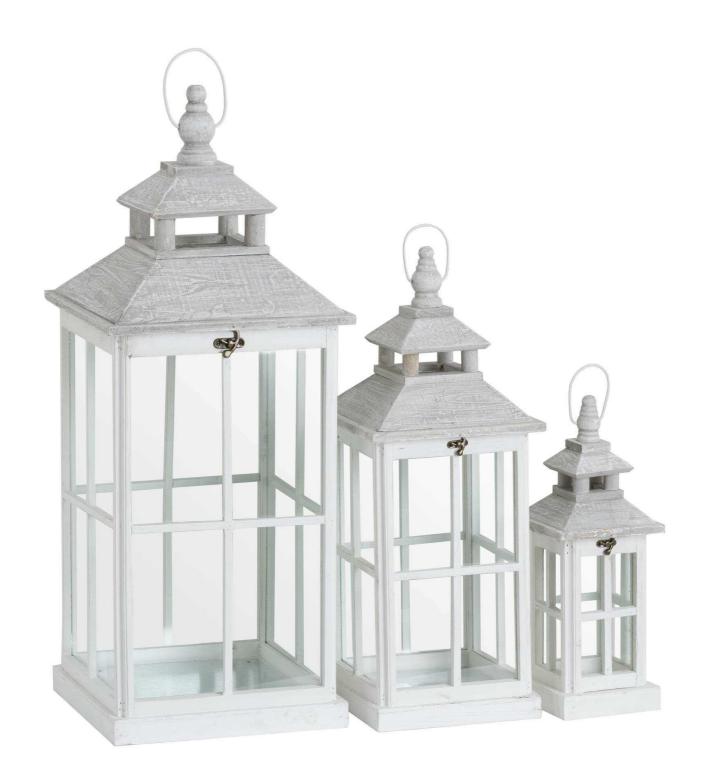

## Set Of 3 White Window Style Lanterns With Open Top

Window-style lanterns cast mesmerizing shadow patterns. Three sizes enable striking arrangements. Safe for use with LED candles and fairy lights.

On-trend window style lantern

Handcrafted Beautifully made and incredibly stylish

, , , ,

Code: 19494 Dimensions: 32L x 32W x 80H

Description

Introducing a collection of white wooden lanterns that showcase meticulous window-inspired detailing, creating enchanting light patterns throughout your space. The crisp white finish and varied heights from 30-50cm allow for dynamic multi-level displays. Perfect for coastal and Scandinavian interiors, these lanterns pair beautifully with LED candles or fair lights for a modern ambiance. Complete the look with our Tiber Mat White Ceramic Vase, Kubu Rattan Storage Baskets, and artificial Lamb's Ear Sprays for a cohesive display that will appeal to design-conscious customers seeking quality decor pieces.