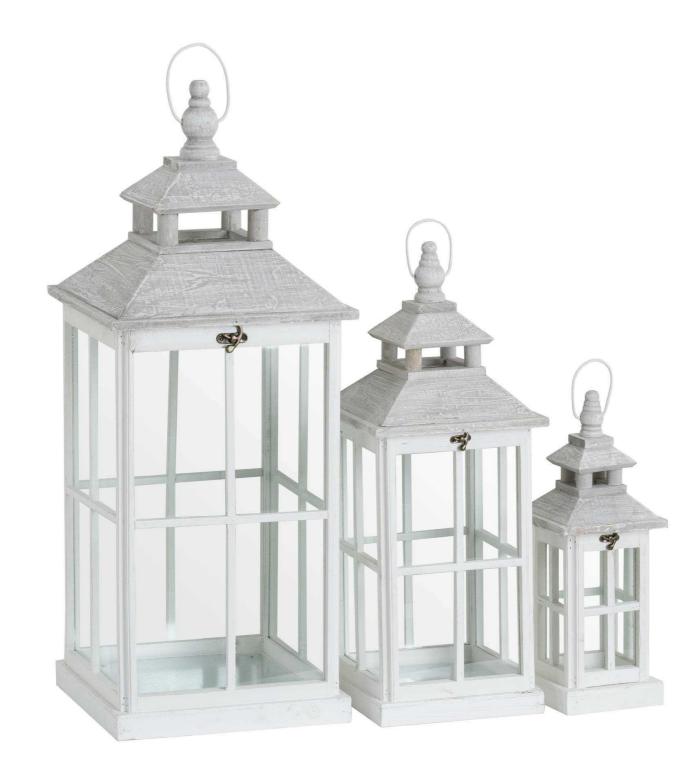

## Set Of 3 White Window Style Lanterns With Open Top

Handcrafted

Beautifully made and incredibly stylish

Code: 19494 Dimensions: 32L x 32W x 80H

Description

This is the Set Of 3 White Window Style Lanterns With Open Top, a gorgeous trio that would make a beautiful addition to any lighting collection. These products have been finished in white ensuring they will fit in with many interiors while the delicate detailing and understated styling finish these items perfectly.