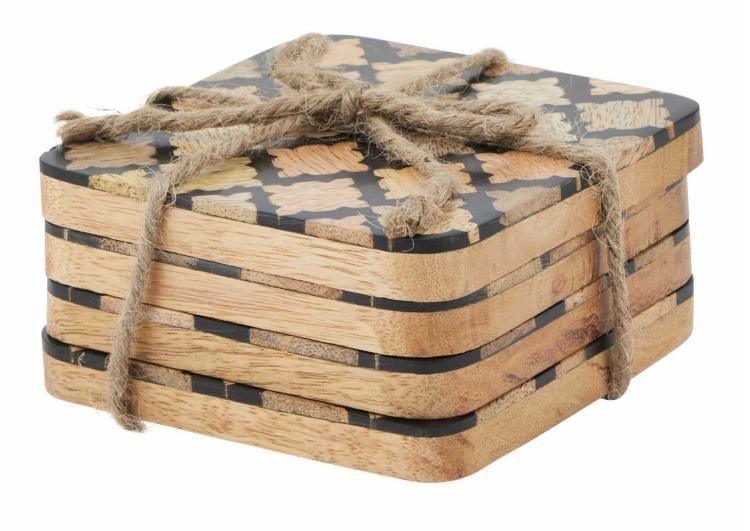

Set Of 4 Wood Effect Black Geometric Coasters

Eye-catching addition to any tabletop or display

Code: 23512 Dimensions: 1L x 10W x 10H

## Description

Sleek and sophisticated, these black geometric coasters blend form and function. Wood-effect finish adds depth to modern design. Intricate patterns create visual intrigue. Pair with matte dinnerware or contrast with bright hues. Versatile for various interiors from minimalist to eclectic.

## Specification

|         |        | Barcode:   | 5050140351284 |
|---------|--------|------------|---------------|
| Length: | 1cm    | Colour:    | Black, Brown  |
| Height: | 10cm   | Material:  | Wood          |
| Width:  | 10cm   | Inner Qty: | 4             |
| Weight: | 0.15kg | Outer Qty: | 16            |
|         |        |            |               |
|         |        |            |               |