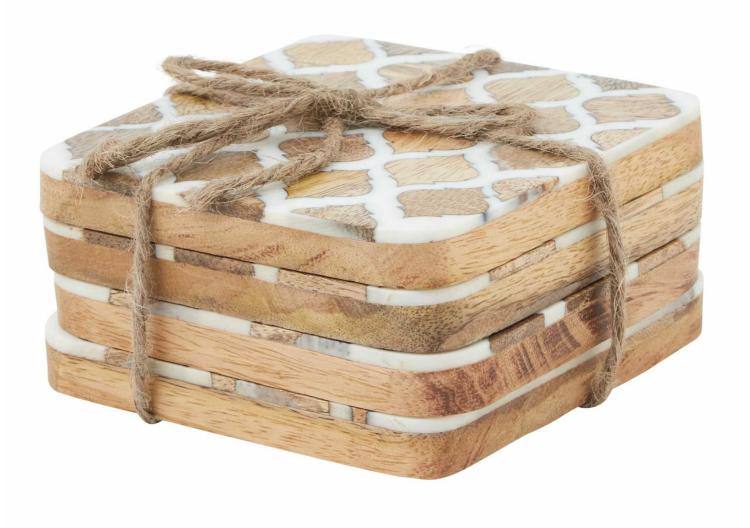

## Set Of 4 Wood Effect White Geometric Coasters

Perfect accompaniment for ceramics and glassware

Code: 23513 Dimensions: 1L x 10W x 10H

## Description

Add a touch of sophistication with our Set of 4 Wood Effect White Geometric Coasters. Featuring a unique geometric design and elegant wood effect, these coasters beautifully complement modern and minimalist interiors, pairing effortlessly with glassware or ceramics for a stylish tabletop presentation.

## Specification

|         |        | Barcode:   | 5050140351383 |
|---------|--------|------------|---------------|
| Length: | 1cm    | Colour:    | Brown, White  |
| Height: | 10cm   | Material:  | Wood          |
| Width:  | 10cm   | Inner Qty: | 4             |
| Weight: | 0.15kg | Outer Qty: | 16            |
|         |        |            |               |
|         |        |            |               |