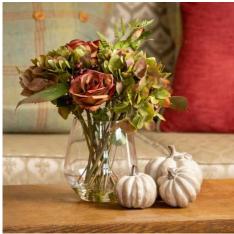

Enhance your seasonal retail collection with this set of six carved wood-effect pumpkins, each piece meticulously detailed to replicate authentic harvest textures and forms. The artisanal finish creates an organic, rustic appeal that resonates with customers seeking authentic autumn deor. These decorative pumpkins offer endless styling possibilities - arrange them in the Tiber Stone Ceramic Vase for a dramatic centerpiece, or pair them with the LEI writer Garland for an enchanting seasonal display. The collection works beautifully alongside the Luxe Collection Natural Glow LED Candles, creating warm, inviting atmospheres that customers desire for their homes. Each pumpkin in the set offers unique carved detailing, making them ideal standalone pieces or grouped display impact, consider merchandising alongside the Darcy Antique White Vase or incorporating them into a seasonal vignette with the Winter Sprig with Lambs Ear and Wax Flower. The neutral palette ensures widespread appeal and seamless integration with existing home defoor, while the durable construor promises lasting quality that customers value. This collection presents an opportunity to expand your autumn offerings with a product that combines visual interest with practical durability.