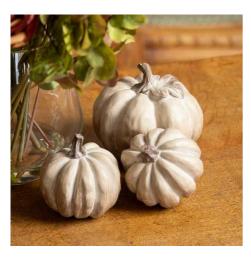

## Set Of Six Carved Wood Effect Pumpkins

A stylish, autumnal item to bring homes cosy vibes, befitting the season.

Autumnal décor

Handcrafted

Adds a sense of occasion

Code: 21810 Dimensions: 8L x 8W x 7H

Description

Enhance your seasonal retail collection with this set of six carved wood-effect pumpkins, each piece meticulously detailed to replicate authentic harvest textures and forms. The artisanal finish creates an organic, rustic appeal that resonates with customers seeking authentic autumn deor. These decorative pumpkins offer endless styling possibilities - arrange them in the Tiber Stone Ceramic Vase for a dramatic centerpiece, or pair them with the LEI writer Garland for an enchanting seasonal display. The collection works beautifully alongside the Luxe Collection Natural Glow LED Candles, creating warm, inviting atmospheres that customers desire for their homes. Each pumpkin in the set offers unique carved detailing, making them ideal standalone pieces or grouped display impact, consider merchandising alongside the Darcy Antique White Vase or incorporating them into a seasonal vignette with the Winter Sprig with Lambs Ear and Wax Flower. The neutral palette ensures widespread appeal and seamless integration with existing home defoor, while the durable construor promises lasting quality that customers value. This collection presents an opportunity to expand your autumn offerings with a product that combines visual interest with practical durability.