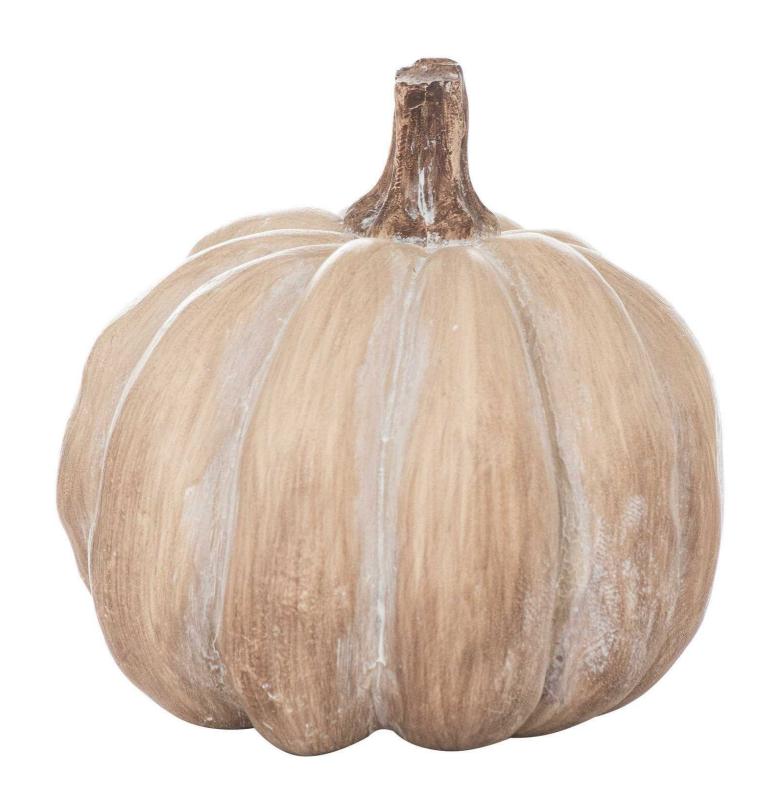

## Set Of Six Carved Wood Effect Pumpkins

A stylish, autumnal item to bring homes cosy vibes, befitting the season.

Autumnal décor

Handcrafted

Adds a sense of occasion

Code: 21810 Dimensions: 8L x 8W x 7H

Description

Enhance your seasonal retail collection with this set of six carved wood-effect pumpkins, each piece meticulously detailed to replicate authentic harvest textures and forms. The artisanal finish creates an organic, rustic appeal that resonates with customers seeking authentic autumn deor. These decorative pumpkins offer endless styling possibilities - arrange them in the Tiber Stone Ceramic Vase for a dramatic centerpiece, or pair them with the LEI writer Garland for an enchanting seasonal display. The collection works beautifully alongside the Luxe Collection Natural Glow LED Candles, creating warm, inviting atmospheres that customers desire for their homes. Each pumpkin in the set offers unique carved detailing, making them ideal standalone pieces or grouped display impact, consider merchandising alongside the Darcy Antique White Vase or incorporating them into a seasonal vignette with the Winter Sprig with Lambs Ear and Wax Flower. The neutral palette ensures widespread appeal and seamless integration with existing home defoor, while the durable construor promises lasting quality that customers value. This collection presents an opportunity to expand your autumn offerings with a product that combines visual interest with practical durability.