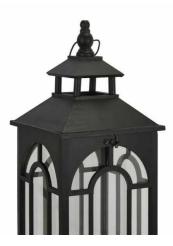

Makes for an eye-catching display

Stylish and elegant design

Code: 22707 Dimensions: 31L x 31W x 104H

Description

Finished in Black, the Set of Three Wooden Lanterns display detailed window-like archways and are complete with an aged brass clasp. Style the lanterns as a trio for maximum impact in a corner of the hallway, or separately to disperse pools of light around a space.