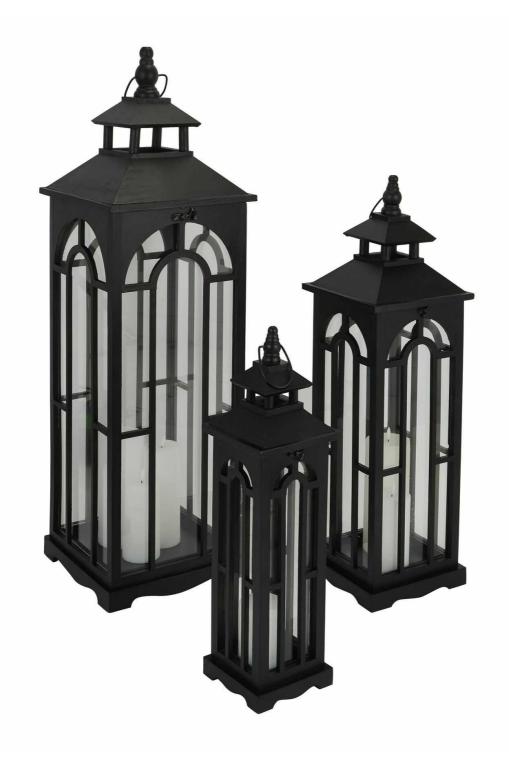

## Set Of Three Black Wooden Lanterns With Archway Design

A great trio in a contemporary black colour-way. Perfect for that space in the hallway, these lanterns can be styled with our LED candles or string lights to get a warming ambience

Makes for an eye-catching display

Stylish and elegant design

Code: 22707 Dimensions: 31L x 31W x 104H

Description

Finished in Black, the Set of Three Wooden Lanterns display detailed window-like archways and are complete with an aged brass clasp. Style the lanterns as a trio for maximum impact in a corner of the hallway, or separately to disperse pools of light around a space.