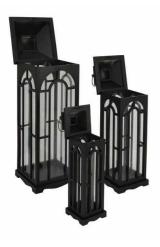

Makes for an eye-catching display

Stylish and elegant design

Code: 22707 Dimensions: 31L x 31W x 104H

Description

Finished in Black, the Set of Three Wooden Lanterns display detailed window-like archways and are complete with an aged brass clasp. Style the lanterns as a trio for maximum impact in a corner of the hallway, or separately to disperse pools of light around a space.