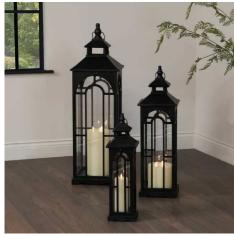

## Set Of Three Black Wooden Lanterns With Archway Design

A great trio in a contemporary black colour-way. Perfect for that space in the hallway, these lanterns can be styled with our LED candles or string lights to get a warming ambience

Makes for an eye-catching display

Stylish and elegant design

Code: 22707 Dimensions: 31L x 31W x 104H

Description

Finished in Black, the Set of Three Wooden Lanterns display detailed window-like archways and are complete with an aged brass clasp. Style the lanterns as a trio for maximum impact in a corner of the hallway, or separately to disperse pools of light around a space.