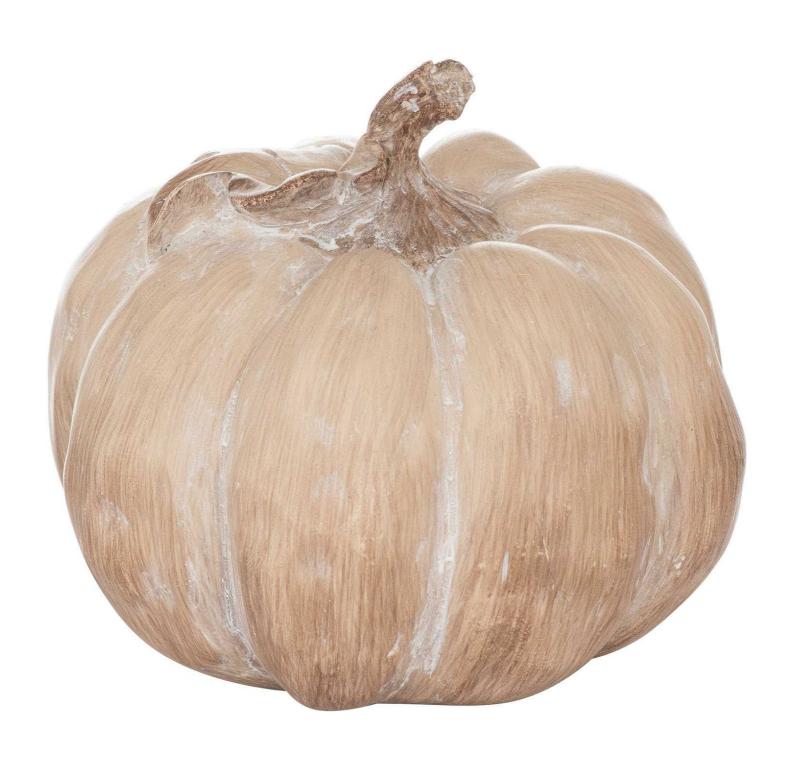

## Set Of Three Carved Wood Effect Pumpkins

A stylish, autumnal item to bring homes cosy vibes, befitting the season.

Autumnal décor

Handcrafted

Code: 21807 Dimensions: 12L x 11W x 10H

Description

Embrace the charm of autumn with these meticulously detailed wood-effect decorative pumpkins, showcasing intricate carved patterns that cast enchanting shadows when illuminated. Each piece in this set of three displays unique characteristics, with varying sizes that create a dynamic visual arrangement perfect for seasonal merchandising. The authentic wood-effect finish adds rustic appeal while maintaining a contemporary edge that appeals modernous. These decorative pieces pair wonderfully with the Darcy Antique White Vase for a crisp contrast, or the Regola Matt White Ceramic Vase for a cohesive neutral display, For an atmospheric autumn arrangement, combine with the LED Winter Garland with Eucatyptus and Lamb's Ear, or accent whice Luxe Collection Natural Glow LED Candles. The versatility of these pumpkins allows for countless creative displays - cluster them in the Bloomville Stone Vase, arrange them alongside the White Veronica Stem for a fresh take on fail decor, or create an eye-catching seasonal vignete with the Square Decorative Honging Collage Mirror in Gold as a backdrop. Their understated palette ensures they complement any retail environment while maintaining strong seasonal appeal that drives customer engagement.