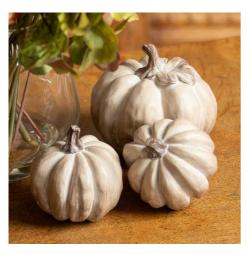

## Set Of Three Carved Wood Effect Pumpkins

A stylish, autumnal item to bring homes cosy vibes, befitting the season.

Autumnal décor

Handcrafted

Code: 21807 Dimensions: 12L x 11W x 10H

Description

Embrace the charm of autumn with these meticulously detailed wood-effect decorative pumpkins, showcasing intricate carved patterns that cast enchanting shadows when illuminated. Each piece in this set of three displays unique characteristics, with varying sizes that create a dynamic visual arrangement perfect for seasonal merchandising. The authentic wood-effect finish adds rustic appeal while maintaining a contemporary edge that appeals modernous. These decorative pieces pair wonderfully with the Darcy Antique White Vase for a crisp contrast, or the Regola Matt White Ceramic Vase for a cohesive neutral display, For an atmospheric autumn arrangement, combine with the LED Winter Garland with Eucatyptus and Lamb's Ear, or accent whice Luxe Collection Natural Glow LED Candles. The versatility of these pumpkins allows for countless creative displays - cluster them in the Bloomville Stone Vase, arrange them alongside the White Veronica Stem for a fresh take on fail decor, or create an eye-catching seasonal vignete with the Square Decorative Honging Collage Mirror in Gold as a backdrop. Their understated palette ensures they complement any retail environment while maintaining strong seasonal appeal that drives customer engagement.