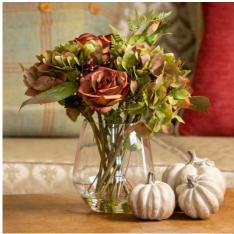

## Set Of Three Carved Wood Effect Pumpkins

A stylish, autumnal item to bring homes cosy vibes, befitting the season.

Autumnal décor

Handcrafted

Code: 21807 Dimensions: 12L x 11W x 10H

Description

Embrace the charm of autumn with these meticulously detailed wood-effect decorative pumpkins, showcasing intricate carved patterns that cast enchanting shadows when illuminated. Each piece in this set of three displays unique characteristics, with varying sizes that create a dynamic visual arrangement perfect for seasonal merchandising. The authentic wood-effect finish adds rustic appeal while maintaining a contemporary edge that appeals modernous. These decorative pieces pair wonderfully with the Darcy Antique White Vase for a crisp contrast, or the Regola Matt White Ceramic Vase for a cohesive neutral display, For an atmospheric autumn arrangement, combine with the LED Winter Garland with Eucatyptus and Lamb's Ear, or accent whice Luxe Collection Natural Glow LED Candles. The versatility of these pumpkins allows for countless creative displays - cluster them in the Bloomville Stone Vase, arrange them alongside the White Veronica Stem for a fresh take on fail decor, or create an eye-catching seasonal vignete with the Square Decorative Honging Collage Mirror in Gold as a backdrop. Their understated palette ensures they complement any retail environment while maintaining strong seasonal appeal that drives customer engagement.