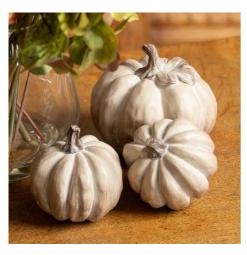

## Set Of Three Carved Wood Effect Pumpkins

A stylish, autumnal item to bring homes cosy vibes, befitting the season.

Autumnal décor

Adds a sense of occasion

Code: 21807 Dimensions: 12L x 11W x 10H

Description

This is the Set of Three Carved Wood Effect Pumpkins. Simple and stylish autumnal updates to bring homes cosy vibes, befitting the season. Group in your choice of decorative bowl or adorn a shelf or window space with a seasonal update.