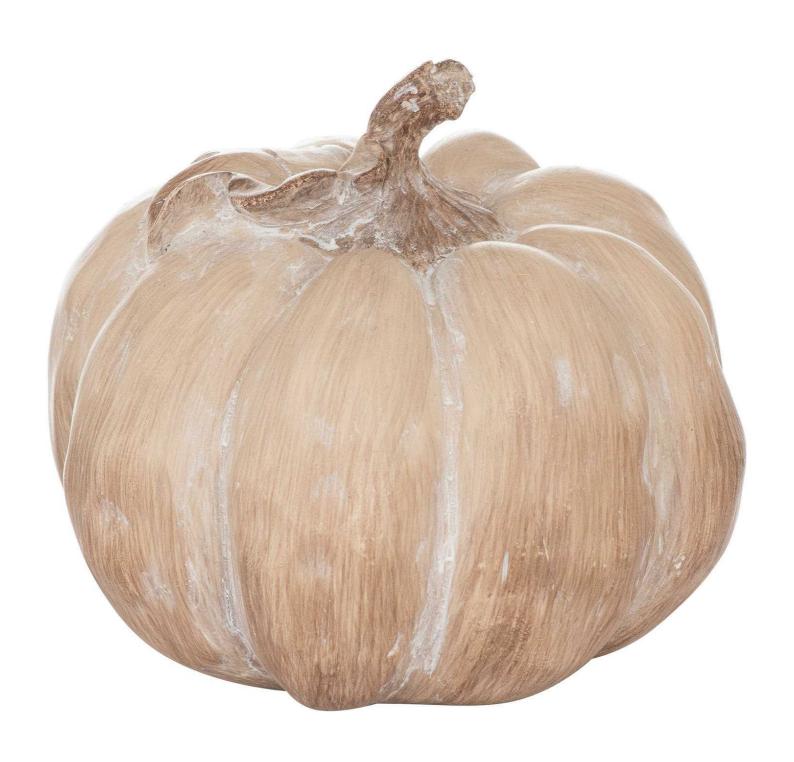

## Set Of Three Carved Wood Effect Pumpkins

A stylish, autumnal item to bring homes cosy vibes, befitting the season.

Autumnal décor

Adds a sense of occasion

Code: 21807 Dimensions: 12L x 11W x 10H

Description

This is the Set of Three Carved Wood Effect Pumpkins. Simple and stylish autumnal updates to bring homes cosy vibes, befitting the season. Group in your choice of decorative bowl or adorn a shelf or window space with a seasonal update.