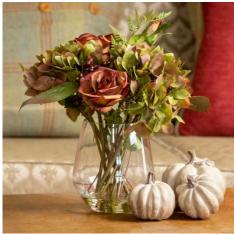

This is the Set of Three Carved Wood Effect Pumpkins. Simple and stylish autumnal updates to bring homes cosy vibes, befitting the season. Group in your choice of decorative bowl or adorn a shelf or window space with a seasonal update.