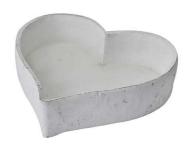

## Set Of Three Large Matt White Ceramic Dishes

Durable ceramic construction with professional-grade matt finish

Set includes three coordinating pieces for varied display options

Seamless integration with both modern and traditional decor elements

Code: 22251

Dimensions: 31L x 31W x 5H

Description

Bringing minimalist refinement to your living space, these large matt white ceramic dishes showcase clean lines and a flawless finish that appeals to design-conscious consumers. The understated trio creates a serene display potential for both decorative and practical purposes, with a subtle textural quality that adds depth to any interior scheme. Perfect for modern retail environments, these dishes coordinate seamlessly with our matt white ceramic candle holders and column pieces for a cohesive collection. The neutral palette works exceptionally well alongside our Garda emerald glazed vases and Leptis atable lamps, offering your customers endless styling possibilities for contemporary spaces. This collection's retail appeal is enhanced by its adaptability to both coastal and urban interior trends.