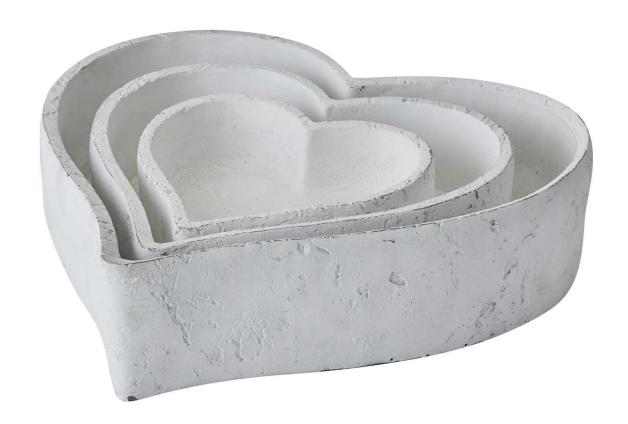

## Set Of Three Large Matt White Ceramic Dishes

Durable ceramic construction with professional-grade matt finish

Set includes three coordinating pieces for varied display options

Seamless integration with both modern and traditional decor elements

Code: 22251

Dimensions: 31L x 31W x 5H

Description

Bringing minimalist refinement to your living space, these large matt white ceramic dishes showcase clean lines and a flawless finish that appeals to design-conscious consumers. The understated trio creates a serene display potential for both decorative and practical purposes, with a subtle textural quality that adds depth to any interior scheme. Perfect for modern retail environments, these dishes coordinate seamlessly with our matt white ceramic candle holders and column pieces for a cohesive collection. The neutral palette works exceptionally well alongside our Garda emerald glazed vases and Leptis atable lamps, offering your customers endless styling possibilities for contemporary spaces. This collection's retail appeal is enhanced by its adaptability to both coastal and urban interior trends.