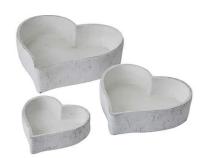

## Set Of Three Large Matt White Ceramic Dishes

Durable ceramic construction with professional-grade matt finish

Set includes three coordinating pieces for varied display options

Seamless integration with both modern and traditional decor elements

Code: 22251

Dimensions: 31L x 31W x 5H

Description

Bringing minimalist refinement to your living space, these large matt white ceramic dishes showcase clean lines and a flawless finish that appeals to design-conscious consumers. The understated trio creates a serene display potential for both decorative and practical purposes, with a subtle textural quality that adds depth to any interior scheme. Perfect for modern retail environments, these dishes coordinate seamlessly with our matt white ceramic candle holders and column pieces for a cohesive collection. The neutral palette works exceptionally well alongside our Garda emerald glazed vases and Leptis atable lamps, offering your customers endless styling possibilities for contemporary spaces. This collection's retail appeal is enhanced by its adaptability to both coastal and urban interior trends.