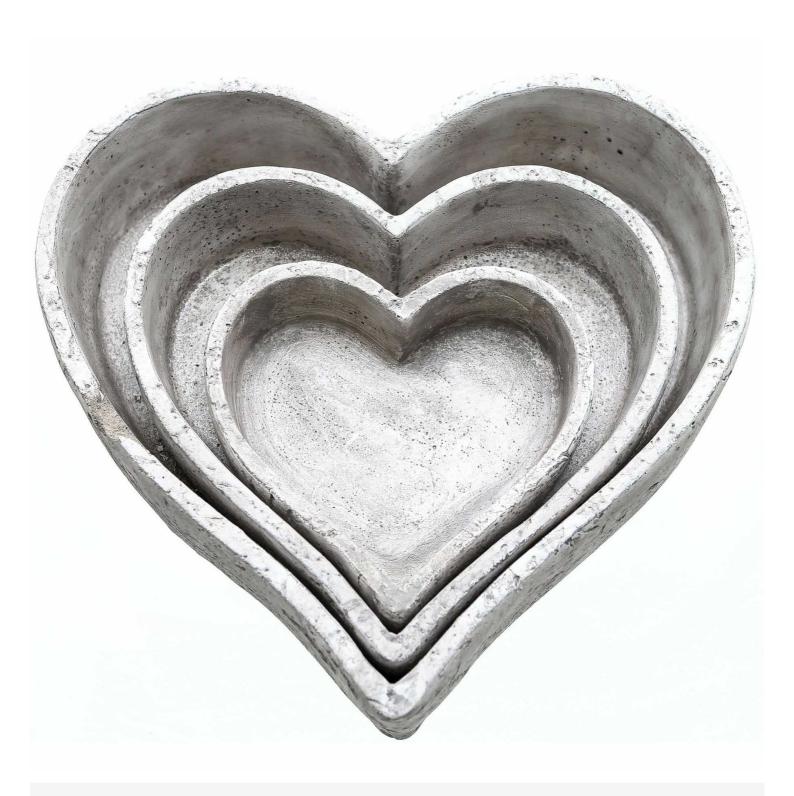

## Set Of Three Large Stone Ceramic Dishes

Code: 22252 Dimensions: 31L x 31W x 9H

Description

## Specification

| Length: 31cm Barcode: 5050140225288   Height: 9cm Colour: Stone   Width: 31cm Material: Ceramic   Weight: 5.78kg Inner Cty: 1   CBM: 0.0400 Outer Qty: 2 |          |        |            |               |
|----------------------------------------------------------------------------------------------------------------------------------------------------------|----------|--------|------------|---------------|
| Height: 9cm Colour: Stone   Width: 31cm Material: Ceramic   Weight: 5.78kg Inner Qty: 1                                                                  | I ength: | 31cm   | Barcode:   | 5050140225288 |
| Width: 31cm Material: Ceramic   Weight: 5.78kg Inner Qty: 1                                                                                              |          |        |            |               |
|                                                                                                                                                          |          |        |            |               |
| <b>CBM:</b> 0.0400 <b>Outer City:</b> 2                                                                                                                  | Weight:  | 5.78kg | Inner Qty: | 1             |
|                                                                                                                                                          | CBM:     | 0.0400 | Outer Qty: | 2             |
|                                                                                                                                                          |          |        |            |               |