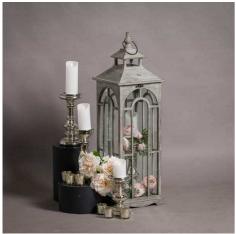

## Set Of Three Wooden Lanterns With Archway Design

A great trio for that space in the hallway, style these lanterns with candles or string lights to get a warming ambience.

Stylish and elegant design

Code: 17461 Dimensions: 31L x 31W x 104H

Description

Finished in a white-wash tone, the Set of Three Wooden Lanterns display detailed window-like archways and are complete with an aged brass clasp. Style the lanterns as a trip for maximum impact in a corner of the hallway, or separately to disperse pools of light around a space.