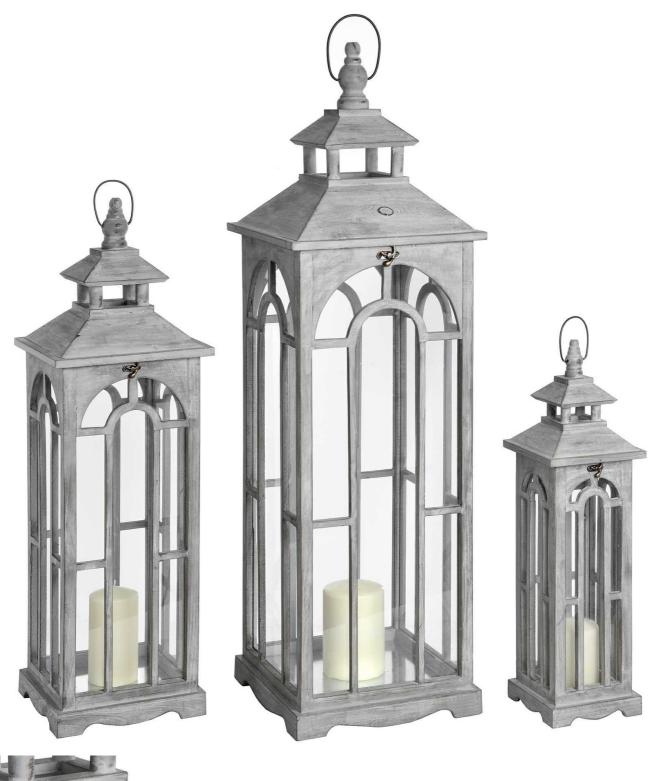

## Set Of Three Wooden Lanterns With Archway Design

A great trio for that space in the hallway, style these lanterns with candles or string lights to get a warming ambience.

Stylish and elegant design

Code: 17461 Dimensions: 31L x 31W x 104H

Description

Finished in a white-wash tone, the Set of Three Wooden Lanterns display detailed window-like archways and are complete with an aged brass clasp. Style the lanterns as a trip for maximum impact in a corner of the hallway, or separately to disperse pools of light around a space.