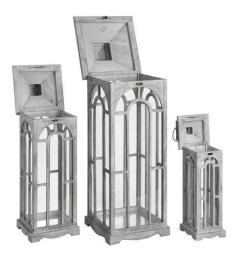

## Set Of Three Wooden Lanterns With Archway Design

A great trio for that space in the hallway, style these lanterns with candles or string lights to get a warming ambience.

Stylish and elegant design

Code: 17461 Dimensions: 31L x 31W x 104H

Description

Finished in a white-wash tone, the Set of Three Wooden Lanterns display detailed window-like archways and are complete with an aged brass clasp. Style the lanterns as a trip for maximum impact in a corner of the hallway, or separately to disperse pools of light around a space.