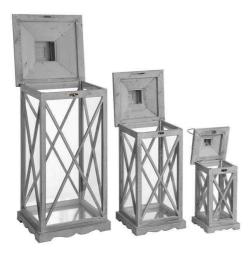

## Set Of Three Wooden Lanterns With Traditional Cross Section

Makes for an eye-catching display

Handcrafted

Stylish and elegant design

Code: 17459

Dimensions: 31L x 31W x 84H

Description

Set of Three Wooden Lanterns, featuring a distinctive cross-section design, each lantern boasts a natural wood grain and a distressed finish, lending an authentic, artisanal touch to the pieces. The warm, ambient glow emitted by these lanterns creates a cozy, inviting atmosphere, perfect for enhancing the ambiance of your store. Versatile in their applications, these wooden lanterns can be used as standalone decorative accents, clustered together to create eye-catching displays, or seamlessly integrated into larger vignettes. Their timeless appeal allows them to effortlessly complement a variety of decor styles, from rustic farmhouse to modern industrial. Offering exceptional value with a set of three lanterns, this product allows you to easily stock your shelves and provide your customers with a coordinated, cohesive selection. Suitable all year round, these lanterns are perfect for seasonal merchandising, gift-giving, and creating visually stunning displays that will drive customer engagement and boost your sales.