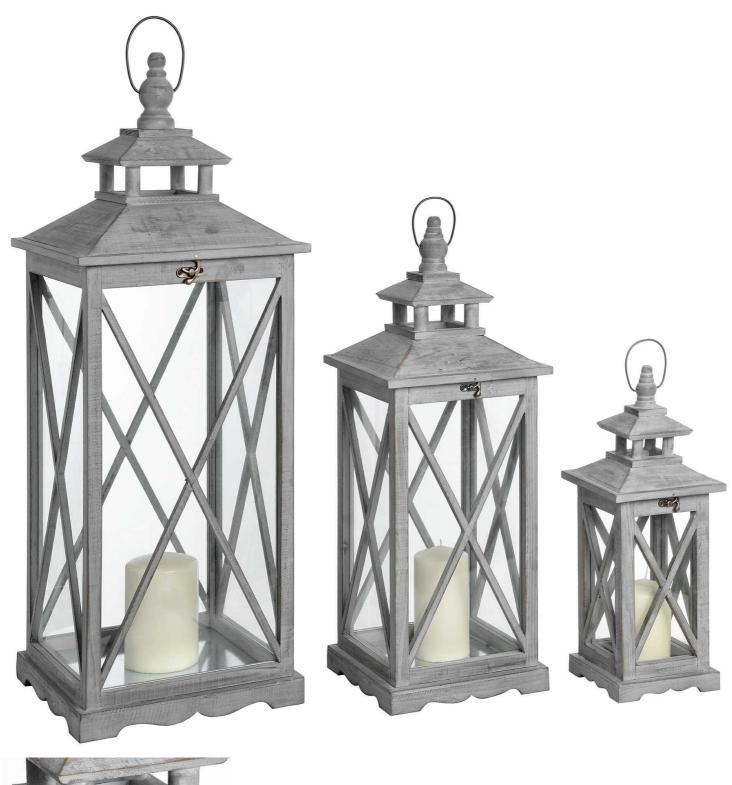

## Set Of Three Wooden Lanterns With Traditional Cross Section

Makes for an eye-catching display

Handcrafted

Stylish and elegant design

Code: 17459

Dimensions: 31L x 31W x 84H

Description

Set of Three Wooden Lanterns, featuring a distinctive cross-section design, each lantern boasts a natural wood grain and a distressed finish, lending an authentic, artisanal touch to the pieces. The warm, ambient glow emitted by these lanterns creates a cozy, inviting atmosphere, perfect for enhancing the ambiance of your store. Versatile in their applications, these wooden lanterns can be used as standalone decorative accents, clustered together to create eye-catching displays, or seamlessly integrated into larger vignettes. Their timeless appeal allows them to effortlessly complement a variety of decor styles, from rustic farmhouse to modern industrial. Offering exceptional value with a set of three lanterns, this product allows you to easily stock your shelves and provide your customers with a coordinated, cohesive selection. Suitable all year round, these lanterns are perfect for seasonal merchandising, gift-giving, and creating visually stunning displays that will drive customer engagement and boost your sales.