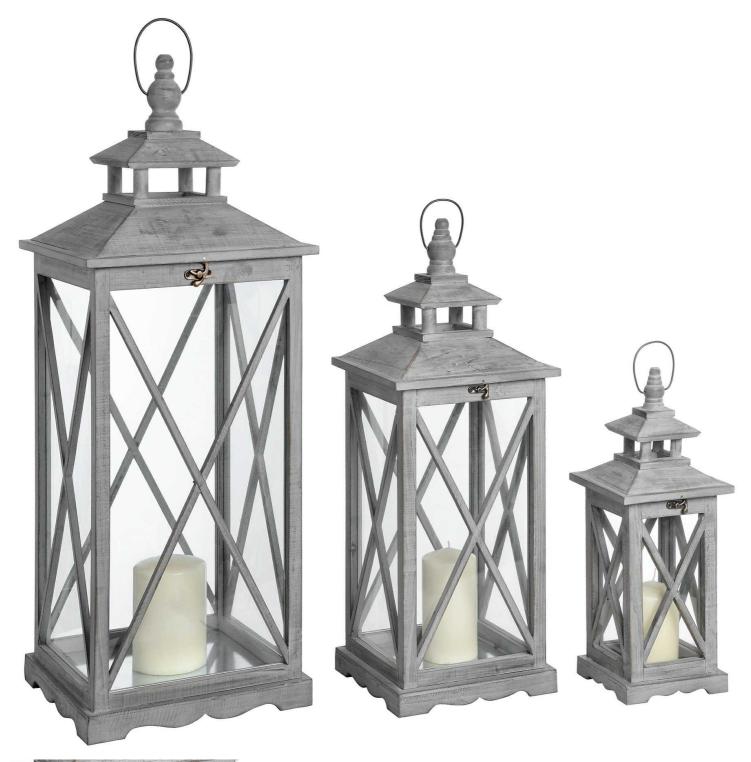

## Set Of Three Wooden Lanterns With Traditional Cross Section

Makes for an eye-catching display Handcrafted Stylish and elegant design

Code: 17459 Dimensions: 31L x 31W x 84H

Description

Set Of Three Wooden Lanterns With traditional Cross

Specification

| Height: 84cm Colour: Grey   Width: 31cm Material: Wood   Weight: 9.00kg Inner Qty: 1   CBM: 0.0900 Outer Qty: 1 | Length: | 31cm   | Barcode:   | 5050140745991 |
|-----------------------------------------------------------------------------------------------------------------|---------|--------|------------|---------------|
| Weight: 9.00kg Inner Qty: 1                                                                                     | Height: | 84cm   | Colour:    | Grey          |
|                                                                                                                 | Width:  | 31cm   | Material:  | Wood          |
| CBM: 0.0900 Outer Qty: 1                                                                                        | Weight: | 9.00kg | Inner Qty: | 1             |
|                                                                                                                 | CBM:    | 0.0900 | Outer Qty: | 1             |