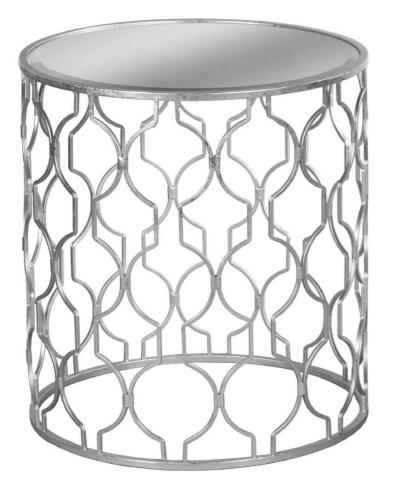

## Set of Two Arabesque Silver Foil Mirrored Side Tables

Space-saving stackable design Handcrafted Beautifully made and incredibly stylish

Beddinany made and moreably equit

Code: 18900 Dimensions: 58L x 58W x 66H

. . . . . . . . . .

Description

This is the Set of Two Arabesque Silver Foil Mirrored Side Tables. This pair would look great together or placed seperately, built from metal with a silver finish this item has been inspired by an arabesque design consisting of flowing lines, the use of the mirrored glass also adds an instant touch of glamour. Team with the the Arabesque designed mirror (18779) for a great match.