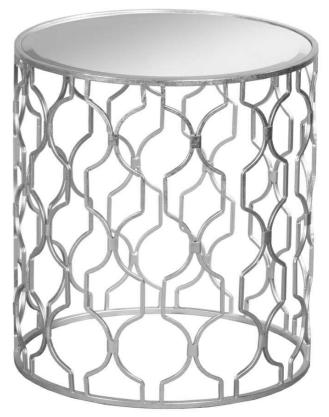

## Set of Two Arabesque Silver Foil Mirrored Side Tables

Space-saving stackable design Handcrafted Beautifully made and incredibly stylish

Beddinany made and moreably equit

Code: 18900 Dimensions: 58L x 58W x 66H

. . . . . . . . . .

Description

This is the Set of Two Arabesque Silver Foil Mirrored Side Tables. This pair would look great together or placed seperately, built from metal with a silver finish this item has been inspired by an arabesque design consisting of flowing lines, the use of the mirrored glass also adds an instant touch of glamour. Team with the the Arabesque designed mirror (18779) for a great match.