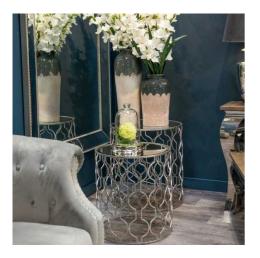

. . . . . . . . . .

Description

This is the Set of Two Arabesque Silver Foil Mirrored Side Tables. This pair would look great together or placed seperately, built from metal with a silver finish this item has been inspired by an arabesque design consisting of flowing lines, the use of the mirrored glass also adds an instant touch of glamour. Team with the the Arabesque designed mirror (18779) for a great match.