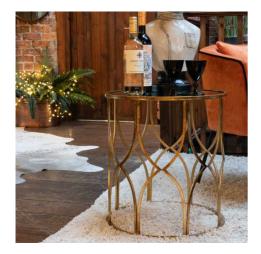

Mirrored surfaces Set of two

Beautifully made and incredibly stylish

Code: 18397 Dimensions: 56L x 56W x 61H

Description

The perfect pairing for many homes, versatile for styling uses, they can be styled as a pair next to an occasional chair or styled separately at either side of a sofa, providing the opportunity to place a drink on and maximising its practical uses. Great for displaying lamps, potted orchids or other accessories.