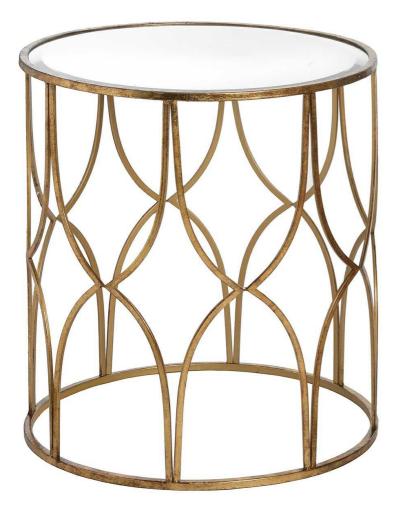

## Set Of Two Lattice Detail Gold Side Tables

Boasting beautiful details, the Set of Two Lattice Tables feature an antique gold framework with lattice design and a bevelled mirror top for a contemporary finish. Style as a pair or separately.

Mirrored surfaces Set of two

Beautifully made and incredibly stylish

Code: 18397 Dimensions: 56L x 56W x 61H

Description

The perfect pairing for many homes, versatile for styling uses, they can be styled as a pair next to an occasional chair or styled separately at either side of a sofa, providing the opportunity to place a drink on and maximising its practical uses. Great for displaying lamps, potted orchids or other accessories.