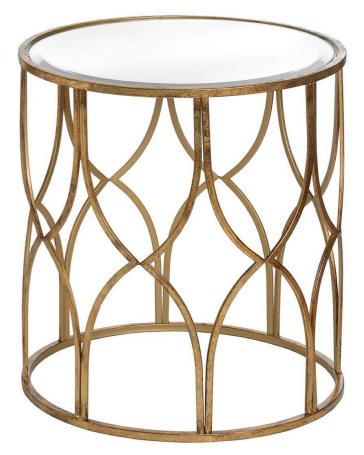

## Set Of Two Lattice Detail Gold Side Tables

Boasting beautiful details, the Set of Two Lattice Tables feature an antique gold framework with lattice design and a bevelled mirror top for a contemporary finish. Style as a pair or separately.

Mirrored surfaces Set of two

Beautifully made and incredibly stylish

Code: 18397 Dimensions: 56L x 56W x 61H

Description

The perfect pairing for many homes, versatile for styling uses, they can be styled as a pair next to an occasional chair or styled separately at either side of a sofa, providing the opportunity to place a drink on and maximising its practical uses. Great for displaying lamps, potted orchids or other accessories.