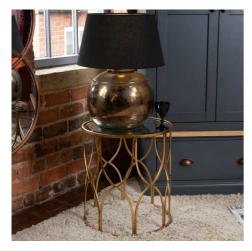

## Set Of Two Lattice Detail Gold Side Tables

Boasting beautiful details, the Set of Two Lattice Tables feature an antique gold framework with lattice design and a bevelled mirror top for a contemporary finish. Style as a pair or separately.

Mirrored surfaces Set of two

Beautifully made and incredibly stylish

Code: 18397 Dimensions: 56L x 56W x 61H

Description

The perfect pairing for many homes, versatile for styling uses, they can be styled as a pair next to an occasional chair or styled separately at either side of a sofa, providing the opportunity to place a drink on and maximising its practical uses. Great for displaying lamps, potted orchids or other accessories.