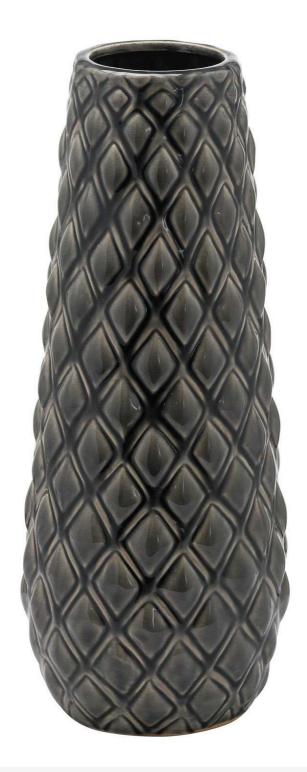

## Seville Collection Alpine Vase

Code: 20611 Dimensions: 14L x 14W x 36H

Description

This is the Seville Collection Large Alpine Vase. A fantastic addition to our ceramics collection. This item's colourful textured finish will add warmth and interest wherever it is placed. Perfect for the colourful year ahead. Don't miss other colourful additions to our Seville Collection, all in complementary colours/metallics and often boasting raised, on-trend, patterns which are brought to life by their colour and glaze. For a matching larger vase see 20612.