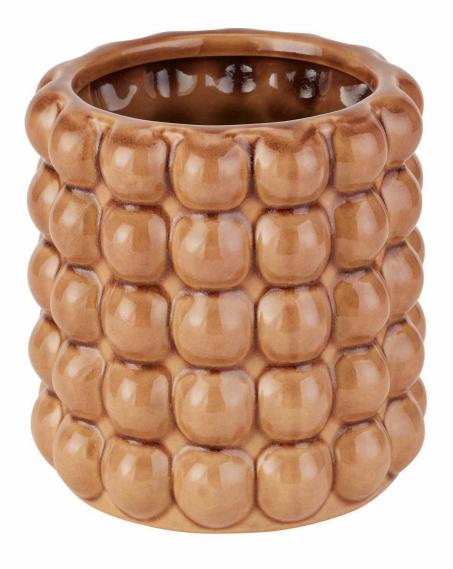

## Seville Collection Blush Bubble Planter

Code: 22588 Dimensions: 16L x 16W x 15H

## Description

Handcrafted in ceramic, this Seville Collection Blush Bubble Planter makes an eye-catching home for your favourite plant. Its bold and distinctive all-over bubble texture is glazed a soft and on-trend blush colour that will set your choice of plant off to perfection and layer texture into your home. It looks great on its own too - placed on a console table, shelves or a stack of books, it makes a colourful addition to a living space. Don't miss vases in the same blush glaze (22593/22597).