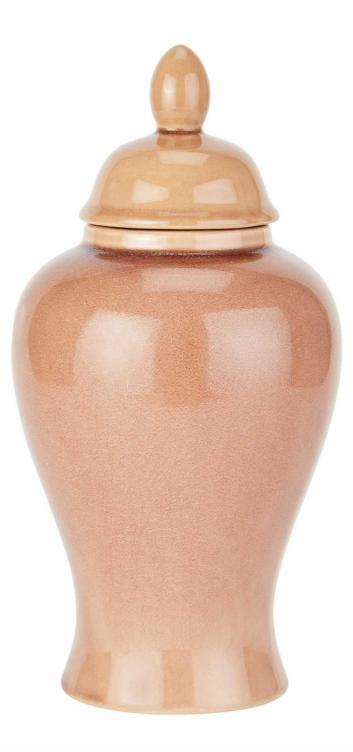

## Seville Collection Blush Ginger Jar

This stylish, handcrafted ginger jar in a soft, on-trend blush glaze is the perfect finishing touch for the home. This jar would look elegant styled alone or fabulous displayed as a pair for maximum impact.

Handcrafted ceramic

Soft, on-trend blush glaze Perfect for small storage and ornamental purposes

Code: 22609 Dimensions: 16L x 16W x 32H

Description

This is the Seville Collection Blush Ginger Jar. This stylish, handcrafted ginger jar in a soft, on-trend blush glaze is the perfect finishing touch for the home. Ginger jars are fantastic not only for small storage and ornamental value but the slim neck also enables the elegant display of a small number of stems. Our collection of Seville blush vases team beautifully with our faux flowers, particularly pure white blooms and eucalyptus. This jar would look elegant styled alone or fabulous displayed as a pair for maximum impact.