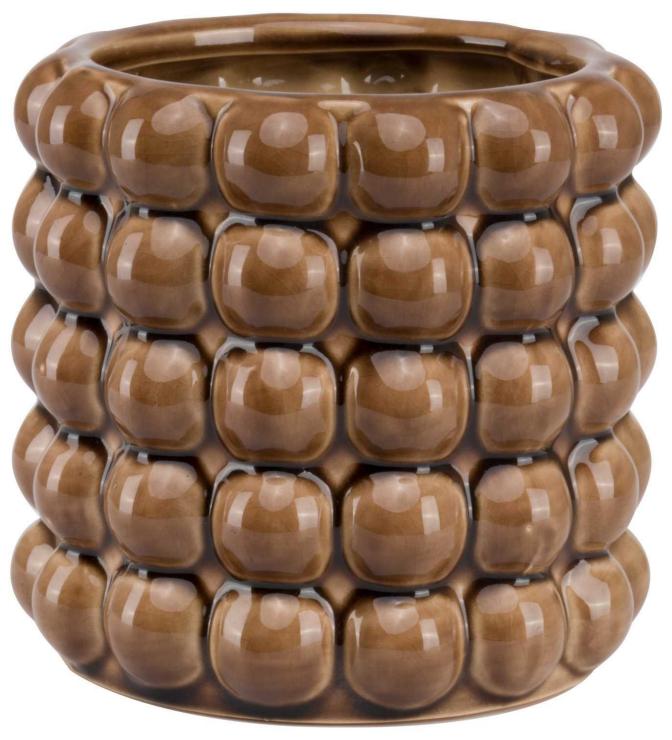

## Seville Collection Caramel Bubble Planter

Handcrafted in ceramic, this planter's bold and distinctive all-over bubble texture is glazed a rich caramel tone that will set your choice of plant off to perfection.

Handcrafted ceramic

Bold and distinctive all-over bubble texture

Rich caramel toned glaze

Code: 22346 Dimensions: 16L x 16W x 15H

Description

Handcrafted with exquisite attention to detail, this ceramic planter showcases a mesmerizing all-over bubble texture that adds depth and visual interest to any space. The rich caramel glaze creates a warm, luxurious finish that perfectly complements both modern and traditional décor schemes. Whether housing your favorite botanicals or standing alone as a sculptural piece on console tables or shelving, this versatile vessel makes a striking statement. For a cohesive book, pair with matching caramel-glazed vasse from the Seville Collection or create an eclectic display by combining with the collection's complementary cream bubble planters and indigo scalloped pieces for a sophisticated retail presentation that will captivate your customers.