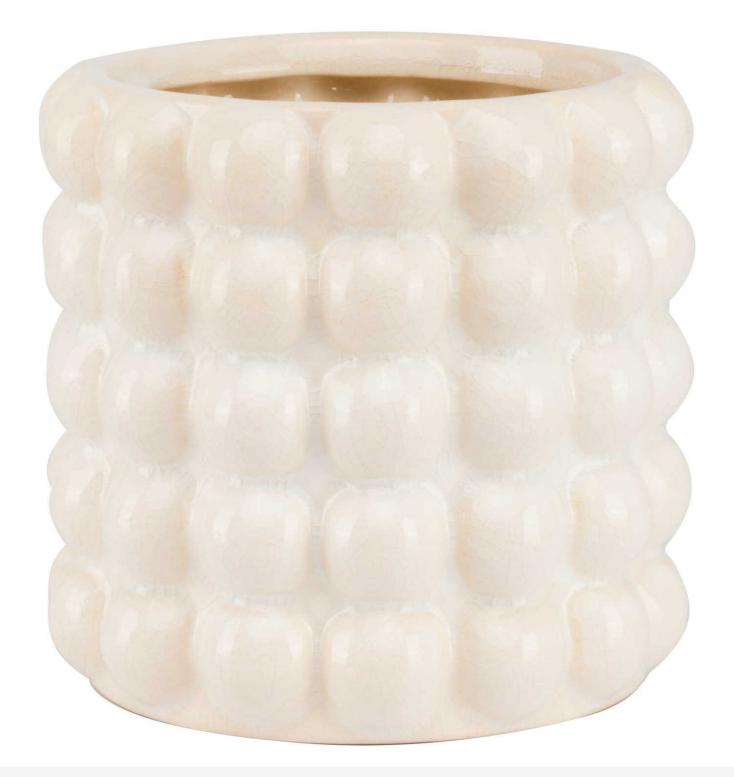

## Seville Collection Cream Bubble Planter

Handcrafted in ceramic, this planter's bold and distinctive all-over bubble texture is glazed a versatile, neutral cream tone that will set your choice of plant off to perfection.

Bold and distinctive all-over bubble texture

Versatile cream toned glaze

Code: 22337 Dimensions: 16L x 16W x 15H

Description

Handcrafted in ceramic, this Seville Collection Cream Bubble Planter makes an eye-catching home for your favourite houseplant. Its bold and distinctive all-over bubble texture is glazzed a versatile cream tone that will set your choice of plant off to perfection and layer texture into your home. It looks great on it own too - placed on a console table, shelves or a stack of books, it makes an intriguing addition to a living space. Don't miss the matching planter in a larger size (2238),