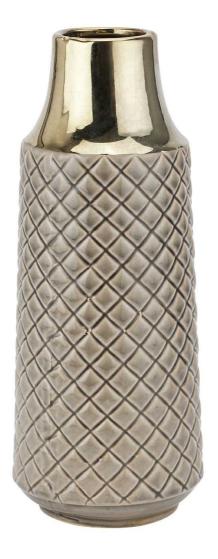

Seville Collection Diamond Vase

This is the Seville Diamond Vase, a combination of timeless sophistication and understated elegance. This vase is crafted in a captivating grey tone that adds a touch of refinement to any space. With its metallic finish, it exudes a subtle shimmer that effortlessly elevates your decor.

## Specification

| Length: | 13cm   |            |               |
|---------|--------|------------|---------------|
| Height: | 33cm   | Barcode:   | 5050140233689 |
| Width:  | 13cm   | Material:  | Ceramic       |
| Weight: | 1.10kg | Inner Qty: | 1             |
| CBM:    | 0.0900 | Outer Qty: | 6             |
|         |        |            |               |
|         |        |            |               |