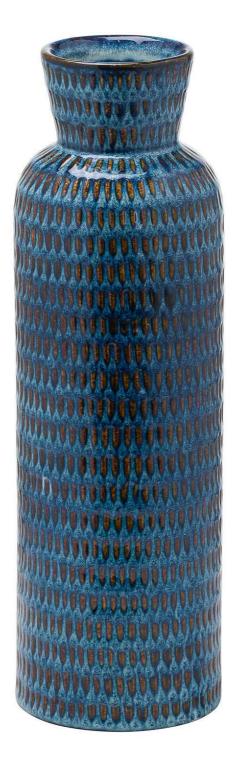

## Seville Collection Flute Vase

A fabulous handcrafted vase with textured blue glaze that will add a colourful highlight to any space.

Characterful cerami

Handcrafted
A stylish finishing touch

Code: 20609 Dimensions: 11L x 11W x 38H

## Description

This is the Seville Collection Large Flute Vase. A fantastic addition to our ceramics collection. This item's colourful textured finish will add warmth and interest wherever it is placed. Perfect for the colourful year ahead. Don't miss other colourful additions to our Seville Collection, all in complementary colours/metallics and often boasting raised, on-tend, patterns which are brought to life by their colour and glaze.