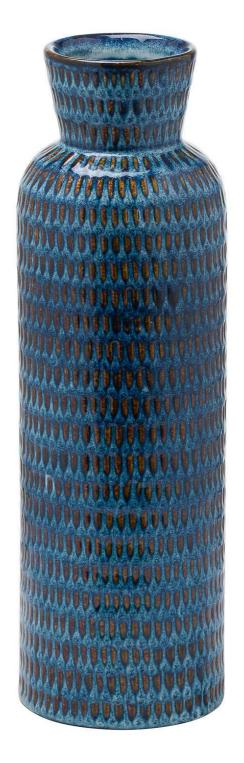

## Seville Collection Flute Vase

A fabulous handcrafted vase with textured blue glaze that will add a colourful highlight to any space.

Characterful cerami

Code: 20609 Dimensions: 11L x 11W x 38H

## Description

This is the Seville Collection Large Flute Vase. A fantastic addition to our ceramics collection. This item's colourful textured finish will add warmth and interest wherever it is placed. Perfect for the colourful year ahead. Don't miss other colourful additions to our Seville Collection, all in complementary colours/metallics and often boasting raised, on-tend, patterns which are brought to life by their colour and glaze.