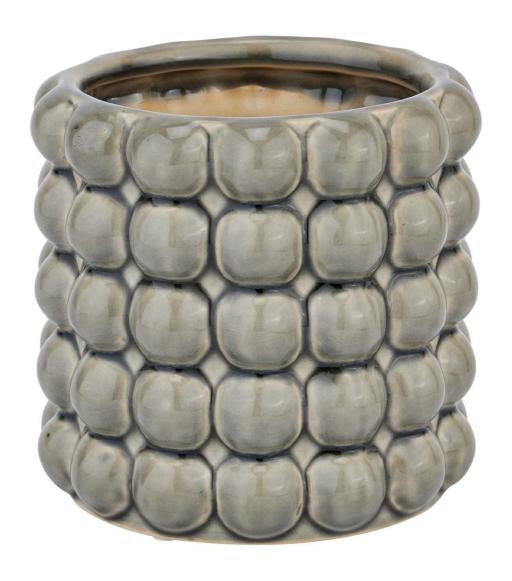

## Seville Collection Grey Bubble Planter

Handcrafted in ceramic, this planter's bold and distinctive all-over bubble texture is glazed a versatile, grey tone that will set your choice of plant off to perfection.

Handcrafted ceramic

Bold and distinctive all-over bubble texture

Versatile grey toned glaze

Code: 22586 Dimensions: 16L x 16W x 15H

Description

Handcrafted in ceramic, this Seville Collection Grey Bubble Planter makes an eye-catching home for your favourite houseplant. Its bold and distinctive all-over bubble texture is glazed a versatile grey tone that will set your choice of plant off to perfection and layer texture into your home. It looks great on it own too - placed on a console table, shelves or a stack of books, it makes an intriguing addition to a living space. Don't miss the matching planter in a larger size (22587).