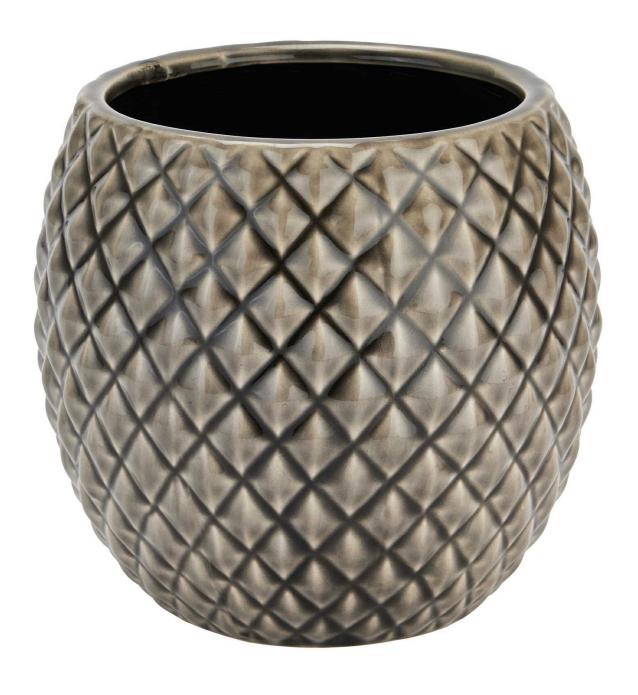

## Seville Collection Grey Diamond Planter

Compatible with wide range of home decor styles and settings

Code: 22334

Dimensions: 19L x 19W x 20H

## Description

Elevate your home decor collection with this sophisticated grey diamond planter from the exclusive Seville Collection. The geometric pattern creates a captivating interplay of light and shadow, while the contemporary grey finish adds a touch of modern elegance to any space. This versatile plece pairs beautifully with our Luxe Collection LED candles for a cohesive luxury aesthetic, particularly the textured ribbed variants that echo its dimensional appeal. For a complete styling solution, consider combining with the Rectangular Peruja Vase and Teos Table Lamp to create an artifulty curated display. Thenefer's refined design makes it equally striking as a standalone statement piece or as part of a coordinated ensemble, perfect for both traditional and contemporary retail environments.

## Specification

| Length: | 19cm   |            |               |
|---------|--------|------------|---------------|
| Height: | 20cm   | Barcode:   | 5050140233481 |
| Width:  | 19cm   | Material:  | Ceramic       |
| Weight: | 1.60kg | Inner Qty: | 1             |
| CBM:    | 0.1000 | Outer Qty: | 6             |
|         |        |            |               |
|         |        |            |               |