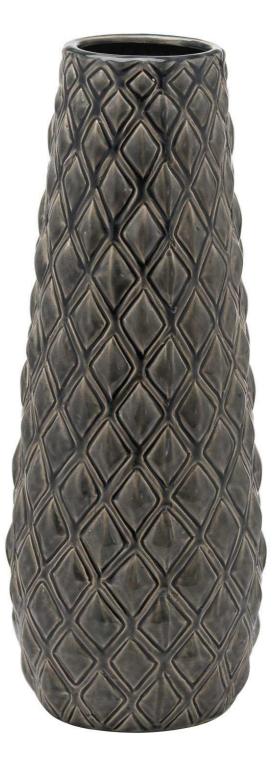

## Seville Collection Large Alpine Vase

Vibrant, textured Seville Collection vase adds warmth and interest. Raised, on-trend patterns in complementary colors and metallics. Pair with matching smaller vase for a cohesive look.

## Description

This is the Seville Collection Large Alpine Vase. A fantastic addition to our ceramics collection. This item's colourful textured finish will add warmth and interest wherever it is placed. Perfect for the colourful year ahead. Don't miss other colourful additions to our Seville Collection, all in complementary colours/metallics and often boasting raised, on-trend, patterns which are brought to life by their colour and glaze. For a matching smaller vase see 20611.