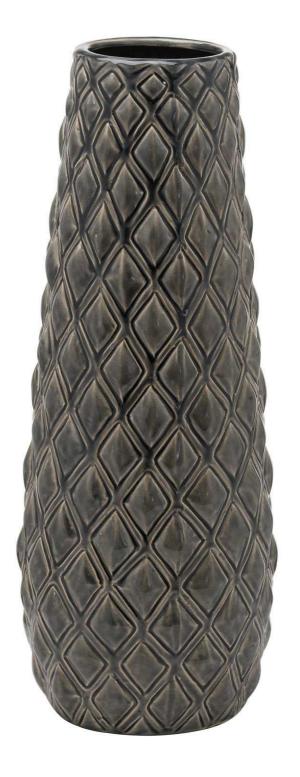

Seville Collection Large Alpine Vase

Code: 20612 Dimensions: 16L x 16W x 43H

## Description

This is the Seville Collection Large Alpine Vase. A fantastic addition to our ceramics collection. This item's colourful textured finish will add warmth and interest wherever it is placed. Perfect for the colourful year ahead. Don't miss other colourful additions to our Seville Collection, all in complementary colours/metallics and often boasting raised, on-trend, patterns which are brought to life by their colour and plaze. For a matching smaller vase see 20011.

## Specification

| Length: | 16cm   |            |               |
|---------|--------|------------|---------------|
| Height: | 43cm   | Barcode:   | 5050140061282 |
| Width:  | 16cm   | Material:  | Ceramic       |
| Weight: | 2.80kg | Inner Qty: | 1             |
| CBM:    | 0.1080 | Outer Qty: | 4             |
|         |        |            |               |
|         |        |            |               |