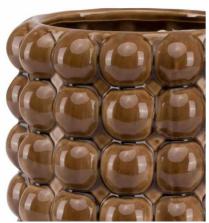

## Seville Collection Large Caramel Bubble Planter

Handcrafted in ceramic, this planter's bold and distinctive all-over bubble texture is glazed a rich caramel tone that will set your choice of plant off to perfection.

Handcrafted ceramic

Bold and distinctive all-over bubble texture

Rich caramel toned glaze

Code: 22347 Dimensions: 20L x 20W x 20H

Description

Transform your interior space with this exquisitely handcrafted ceramic planter, featuring an alluring bubble texture that catches light and attention in equal measure. The rich caramel glazed finish creates a sophisticated foundation for botanical displays, while the artisanal bubbled surface adds depth and visual intrigue to any setting. Perfect for contemporary and traditional spaces alike, this versatile piece works beautifully as a standalone decorative element on consoles or shelving, or as part of a coordinated collection. For maximum impact, pair with the matching caramel flued vase or create an engaging display by combining with pieces from the wider Seville Collection, including the cream bubble planter or indigo scalloped vase for a striking color contrast.