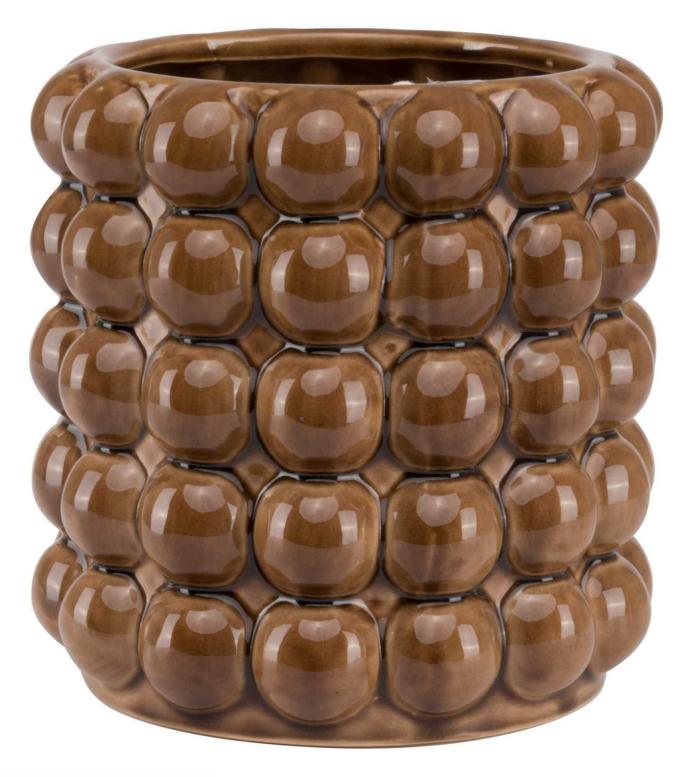

## Seville Collection Large Caramel Bubble Planter

Handcrafted in ceramic, this planter's bold and distinctive all-over bubble texture is glazed a rich caramel tone that will set your choice of plant off to perfection.

Handcrafted ceramic

Bold and distinctive all-over bubble texture

Rich caramel toned glaze

Code: 22347 Dimensions: 20L x 20W x 20H

Description

Transform your interior space with this exquisitely handcrafted ceramic planter, featuring an alluring bubble texture that catches light and attention in equal measure. The rich caramel glazed finish creates a sophisticated foundation for botanical displays, while the artisanal bubbled surface adds depth and visual intrigue to any setting. Perfect for contemporary and traditional spaces alike, this versatile piece works beautifully as a standalone decorative element on consoles or shelving, or as part of a coordinated collection. For maximum impact, pair with the matching caramel flued vase or create an engaging display by combining with pieces from the wider Seville Collection, including the cream bubble planter or indigo scalloped vase for a striking color contrast.