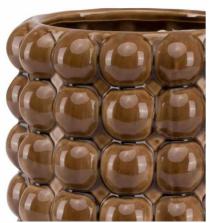

## Seville Collection Large Caramel Bubble Planter

Handcrafted in ceramic, this planter's bold and distinctive all-over bubble texture is glazed a rich caramel tone that will set your choice of plant off to perfection.

Handcrafted ceramic

Bold and distinctive all-over bubble texture

Rich caramel toned glaze

Code: 22347 Dimensions: 20L x 20W x 20H

Description

Handcrafted in ceramic, this Seville Collection Large Caramel Bubble Planter makes an eye-catching home for your favourite plant. Its bold and distinctive all-over bubble texture is glazed a rich caramel colour that will set your choice of plant off to perfection and layer texture into your home. It looks great on its own too - placed on a console table, shelves or a stack of books, it makes a colourful addition to a living space. Don't miss vases in the same caramel glaze (22344/22345).