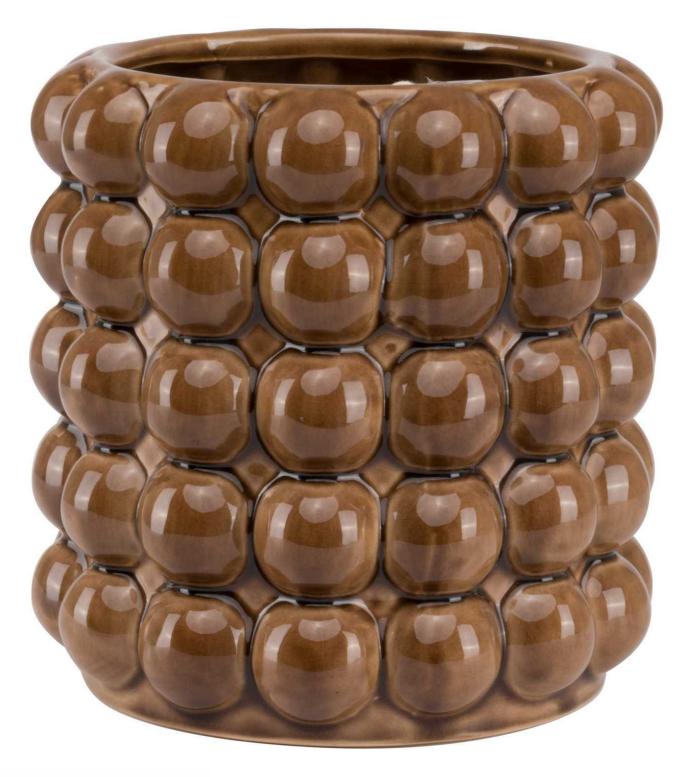

## Seville Collection Large Caramel Bubble Planter

Handcrafted in ceramic, this planter's bold and distinctive all-over bubble texture is glazed a rich caramel tone that will set your choice of plant off to perfection.

Handcrafted ceramic

Bold and distinctive all-over bubble texture

Rich caramel toned glaze

Code: 22347 Dimensions: 20L x 20W x 20H

Description

Handcrafted in ceramic, this Seville Collection Large Caramel Bubble Planter makes an eye-catching home for your favourite plant. Its bold and distinctive all-over bubble texture is glazed a rich caramel colour that will set your choice of plant off to perfection and layer texture into your home. It looks great on its own too - placed on a console table, shelves or a stack of books, it makes a colourful addition to a living space. Don't miss vases in the same caramel glaze (22344/22345).