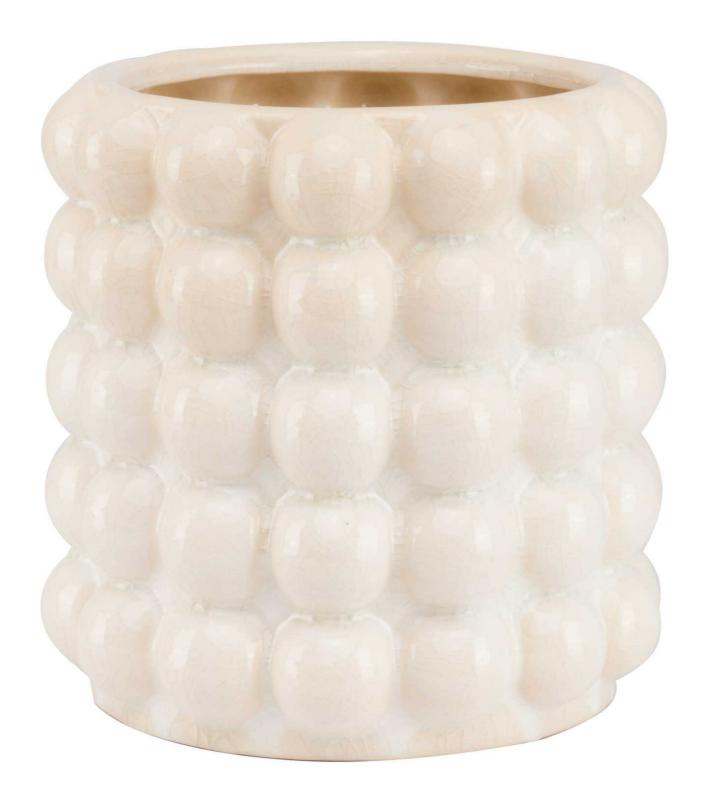

## Seville Collection Large Cream Bubble Panter

Versatile cream toned glaze

Code: 22338 Dimensions: 20L x 20W x 20H

## Description

Handcrafted in ceramic, this Seville Collection Large Cream Bubble Planter makes an eye-catching home for your favourite houseplant. Its bold and distinctive all-over bubble texture is glazed a versatile cream tone that will set your choice of plant off to perfection and layer texture into your home. It looks great on it own too - placed on a console table, shelves or a stack of books, it makes an intriguing addition to a living space. Don't miss the matching planter in a smaller size (22337).

## Specification

| Length: | 20cm   |            |               |
|---------|--------|------------|---------------|
| Height: | 20cm   | Barcode:   | 5050140233887 |
| Width:  | 20cm   | Material:  | Ceramic       |
| Weight: | 2.00kg | Inner Qty: | 1             |
| CBM:    | 0.1100 | Outer Qty: | 6             |
|         |        |            |               |
|         |        |            |               |