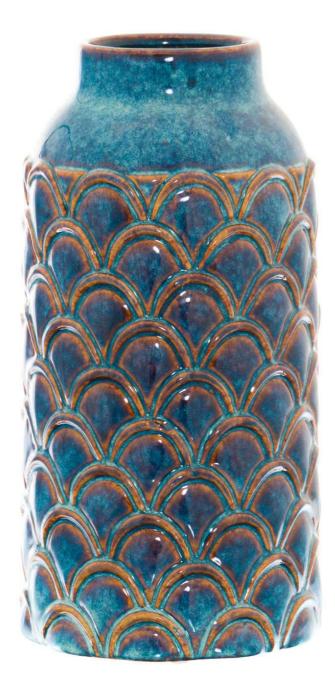

## Seville Collection Large Indigo Scalloped Vase

Luxurious indigo vase with distinctive scalloped detailing. Part of the exclusive Seville Collection. Perfect centerpiece for premium floral displays and modern interiors.

Description

Discover the timeless beauty of this striking indigo vase, featuring an exquisite scalloped design that captures both classical elegance and contemporary style. The sophisticated deep blue hue creates a stunning focal point in any interior space, while the artisanal scalloped detailing adds textural interest and visual depth. This statement piece from the Seville Collection pairs perfectly with complementary pieces like the matching smaller scalloped vase, or create an ededic disply by combining it with the collection is Flut vase and Tail Ochre Vase. For a complete styling solution, enhance its appeal with our Seeded Eucalybus Spray or cascading Liak Witstrie for a sophisticated florai arrangement that will impress your customers.