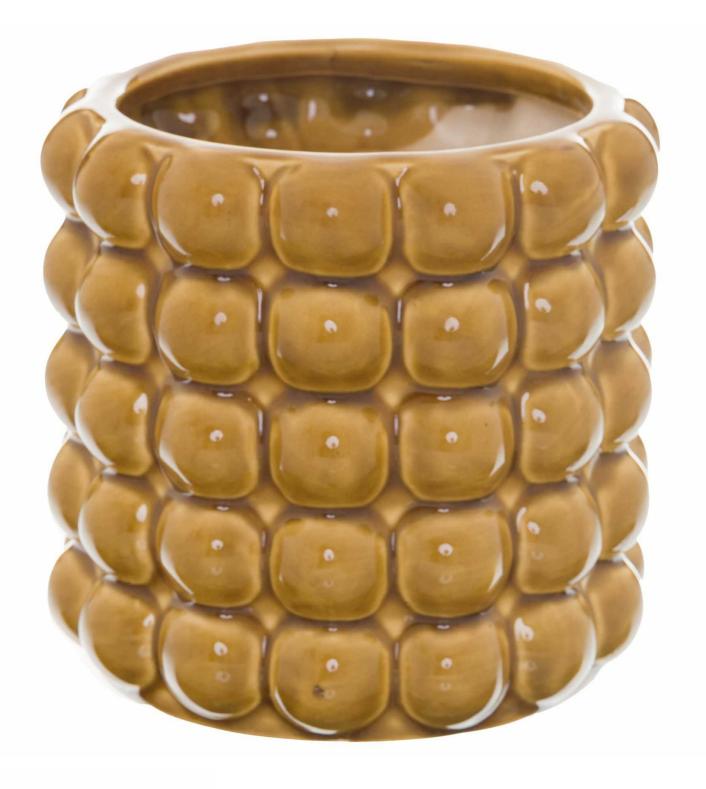

## Seville Collection Large Ochre Bubble Planter

Rich ochre toned glaze

Code: 22352 Dimensions: 20L x 20W x 20H

## Description

Handcrafted in ceramic, this Seville Collection Large Ochre Bubble Planter makes an eye-catching home for your favourite houseplant. Its bold and distinctive all-over bubble texture is glazed a rich ochre tone that will set your choice of plant off to perfection and layer texture into your home. It looks great on its own too - placed on a console table, shelves or a stack of books, it makes a colourful addition to a living space. Don't miss the matching planter in a smaller size (22351).

## Specification

| Length: | 20cm   |            |               |
|---------|--------|------------|---------------|
| Height: | 20cm   | Barcode:   | 5050140235287 |
| Width:  | 20cm   | Material:  | Ceramic       |
| Weight: | 2.00kg | Inner Qty: | 1             |
| CBM:    | 0.1100 | Outer Qty: | 6             |
|         |        |            |               |
|         |        |            |               |